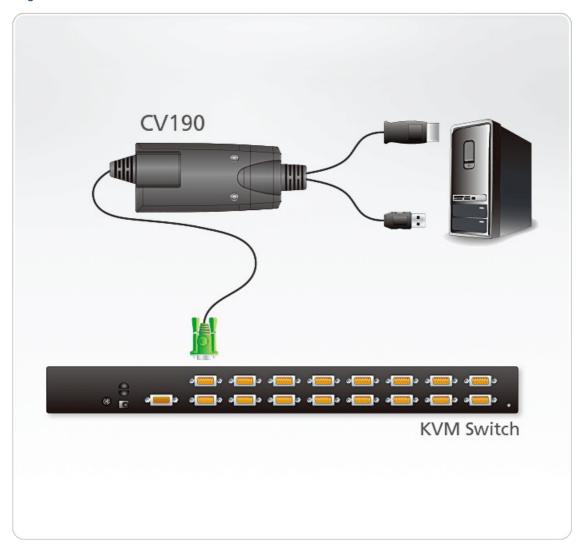

#### Diagram

# **CV190**

DisplayPort Console Converter

The CV190 is a DisplayPort console converter. It fully supports ATEN KVM switches, which use specially designed 15 pin Special High Density connectors (SPHD-15) to transmit the KVM data between the switch and the computer.

By connecting to SPHD-15 switches, the CV190 takes advantage of DisplayPort and USB bus to transfer video and keyboard/mouse input to the computer quickly and reliably while providing a neat and tidy installation.