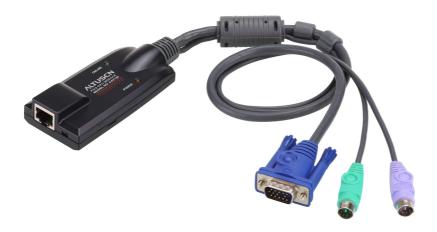

# **KA7120**

PS/2 VGA KVM Adapter with Composite Video Support

The KA7120 PS/2 KVM Adapter Cable connects the KVM switch to the video and PS/2 mouse and keyboard ports of the target computer. With its small form factor and light weight design, it represents the next generation of PS/2 KVM Adapter Cables - offering superior signal compensation and delay skew techniques for greatly enhanced video quality.

#### **Features**

- Connects any Cat 5e KVM switch to a target computer
- Keyboard and mouse emulation keeps your server functioning smoothly when it is disconnected from the switch's KVM port or relocated to different KVM port
- · Lifetime firmware upgrades
- Superior video quality supports resolution up to 1920 x 1200 (Reduced blanking)\*
- Built in ASIC for greater reliability and compatibility
- · Compact size