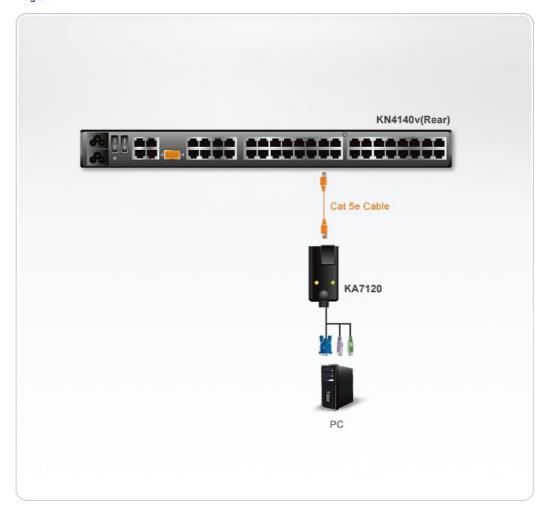

Properties      |                                                                                                                                 |
| Housing                  | Plastic                                                                                                                         |
| Weight                   | 0.15 kg ( 0.33 lb )                                                                                                             |
| Dimensions (L x W x H)   | 9.00 x 4.30 x 2.18 cm<br>(3.54 x 1.69 x 0.86 in.)                                                                               |
| Note                     | For some of rack mount products, please note that the standard physical dimensions of WxDxH are expressed using a LxWxH format. |



### Diagram



## ATEN International Co., Ltd.

3F., No.125, Sec. 2, Datong Rd., Sijhih District., New Taipei City 221, Taiwan Phone: 886-2-8692-6789 Fax: 886-2-8692-6767 www.aten.com E-mail: marketing@aten.com



© Copyright 2015 ATEN® International Co., Ltd.
ATEN and the ATEN logo are trademarks of ATEN International Co., Ltd.
All rights reserved. All other trademarks are the property of their respective owners.