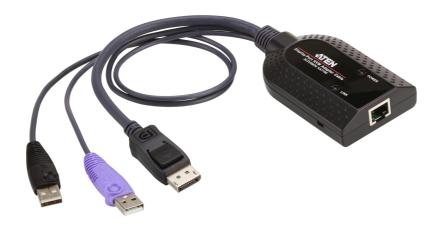

# **KA7169**

USB DisplayPort Virtual Media KVM Adapter with Smart Card Support

The KA7169 KVM Adapter Cable connects a KVM switch to the DisplayPort video and USB ports of a target computer. The KA7169 supports a DisplayPort connection and provides a USB plug to connect a target computer for Smart Card/CAC support\*. With its small size and light weight design, it represents the next generation of KVM Adapter Cables – offering superior signal compensation and delay skew technologies for greatly enhanced video quality.

#### Features

- Auto Signal Compensation (ASC), no DIP switch setting needed for different distances
- Keyboard and mouse emulation keeps your server functioning smoothly when it's disconnected from the switch's KVM port or is relocated to a
  different KVM port
- Lifetime firmware upgrades
- Superior video quality supports resolution up to 1920 x 1200 (Reduced blanking)\*
- Built in ASIC for greater reliability and compatibility
- · Compact size
- Virtual Media Support \*\*
- Smart Card / CAC Reader Support \*\*
  - \* This maximum resolution may vary depending on the transmission distance. For more details, please refer to the product pages of the connected KVM switches.
  - \*\* Virtual media and CAC reader functions are not supported for <a href="KH1508A"><u>KH1508A</u></a>, <a href="KH1508A"><u>KH1508A</u></a>, <a href="KH1508A"><u>KH1516A</u></a>, <a href="KH1508A"><u>KH1508A</u></a>, <a

# Specification

| Connectors               |                                                                                                                                 |
|--------------------------|---------------------------------------------------------------------------------------------------------------------------------|
| Link                     | 1 x RJ-45 Female                                                                                                                |
| Computer                 | 2 x USB Type A Male<br>1 x DisplayPort Male                                                                                     |
| LEDs                     |                                                                                                                                 |
| Link                     | 1 (Green)                                                                                                                       |
| Power                    | 1 (Orange)                                                                                                                      |
| Environmental            |                                                                                                                                 |
| Operating<br>Temperature | 0-50°C                                                                                                                          |
| Storage<br>Temperature   | -20-60°C                                                                                                                        |
| Physical Properties      |                                                                                                                                 |
| Housing                  | Plastic                                                                                                                         |
| Weight                   | 0.11 kg ( 0.24 lb )                                                                                                             |
| Dimensions (L x W x H)   | 9.10 x 5.60 x 2.12 cm<br>(3.58 x 2.2 x 0.83 in.)                                                                                |
| Note                     | For some of rack mount products, please note that the standard physical dimensions of WxDxH are expressed using a LxWxH format. |