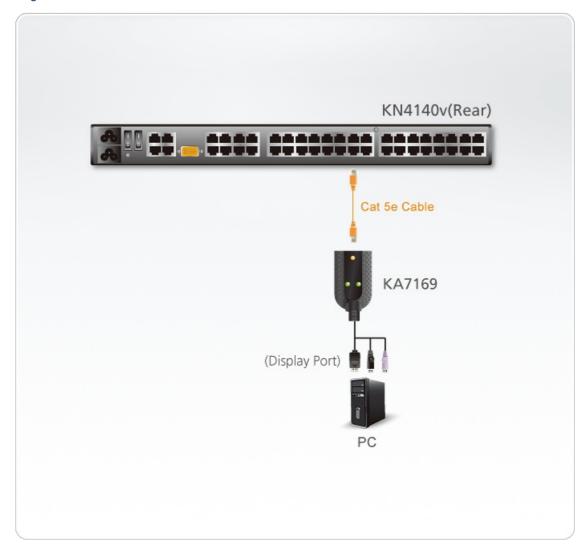

roperties      |                                                                                                                                 |
| Housing                  | Plastic                                                                                                                         |
| Weight                   | 0.11 kg ( 0.24 lb )                                                                                                             |
| Dimensions (L x W x H)   | 9.10 x 5.60 x 2.12 cm<br>(3.58 x 2.2 x 0.83 in.)                                                                                |
| Note                     | For some of rack mount products, please note that the standard physical dimensions of WxDxH are expressed using a LxWxH format. |



#### Diagram



### ATEN International Co., Ltd.

3F., No.125, Sec. 2, Datong Rd., Sijhih District., New Taipei City 221, Taiwan Phone: 886-2-8692-6789 Fax: 886-2-8692-6767

www.aten.com E-mail: marketing@aten.com



© Copyright 2015 ATEN® International Co., Ltd.
ATEN and the ATEN logo are trademarks of ATEN International Co., Ltd.
All rights reserved. All other trademarks are the property of their respective owners.