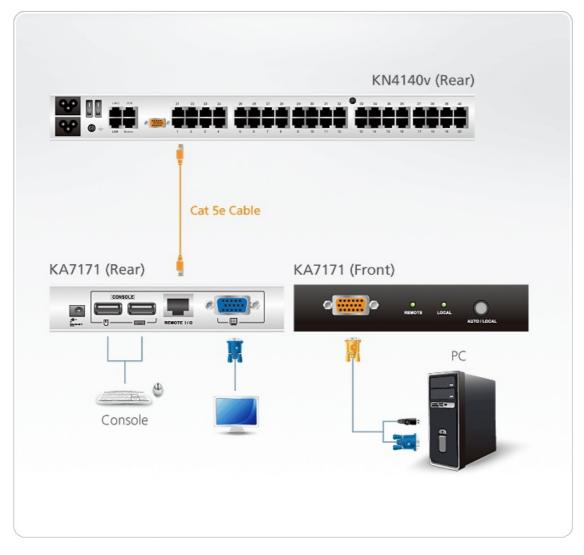

#### Diagram

# KA7171

USB-PS/2 KVM Adapter Module with Local Console

For smooth operation and added convenience, ATEN's KA7171 USB-PS/2 KVM Adapter Module is designed to provide a full console connection locally in a KVM over IP Switch or Matrix KVM\* installation. The KA7171 allows a PS/2 or USB server to be connected to the switch via Cat 5e/6 cable and provides an extra console via USB keyboard, USB mouse, and monitor to use for extended local operations. In addition, the Privileged Console Control function prevents remote users from operating the device when a local administrator requires full control of the server - reducing conflicts and unwanted operations.