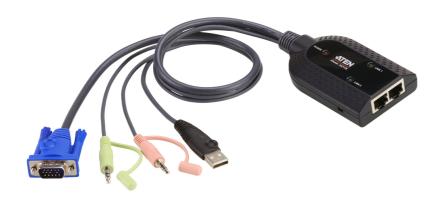

# **KA7178**

USB VGA/Audio Virtual Media KVM Adapter with Dual Output

The KA7178 KVM Adapter Cable connects the KVM switch to the video, USB and audio ports of the target computer. In addition to Virtual Media support, it provides two Cat 5e/6 connectors, allowing a computer to connect to two ALTUSEN Matrix KVM switches. This allows consoles on different switches access to the same computer.

#### **Features**

- Auto Signal Compensation (ASC), no DIP switch setting needed for the different distances
- Dual Cat 5e/6 connections
- Keyboard and mouse emulation keeps your server functioning smoothly when it is disconnected from the switch's KVM port or relocated to different KVM
- Lifetime firmware upgrades
- Superior video quality supports resolution up to 1920 x 1200 (Reduced blanking)\*
   Built in ASIC for greater reliability and compatibility
- · Compact size
- Virtual Media Support
- Audio enabled

#### Specification

| Connectors                |                                                                                                                                 |
|---------------------------|---------------------------------------------------------------------------------------------------------------------------------|
| Link                      | 2 x RJ-45 Female                                                                                                                |
| Computer                  | 1 x USB Type A Male<br>1 x HDB-15 Male<br>2 x Mini Stereo Plug                                                                  |
| LEDs                      |                                                                                                                                 |
| Link                      | 2 (Green)                                                                                                                       |
| Power                     | 1 (Orange)                                                                                                                      |
| Environmental             |                                                                                                                                 |
| Operating<br>Temperature  | 0-50°C                                                                                                                          |
| Storage Temperature       | -20–60°C                                                                                                                        |
| Physical Properties       |                                                                                                                                 |
| Housing                   | Plastic                                                                                                                         |
| Weight                    | 0.17 kg ( 0.37 lb )                                                                                                             |
| Dimensions (L x W x<br>H) | 9.10 x 5.60 x 2.12 cm<br>(3.58 x 2.2 x 0.83 in.)                                                                                |
| Note                      | For some of rack mount products, please note that the standard physical dimensions of WxDxH are expressed using a LxWxH format. |