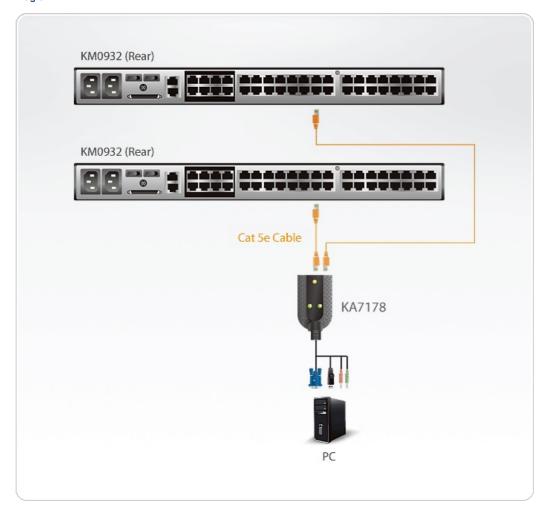

## Diagram

# **KA7178**

USB VGA/Audio Virtual Media KVM Adapter with Dual Output

The KA7178 KVM Adapter Cable connects the KVM switch to the video, USB and audio ports of the target computer. In addition to Virtual Media support, it provides two Cat 5e/6 connectors, allowing a computer to connect to two ALTUSEN Matrix KVM switches. This allows consoles on different switches access to the same computer.