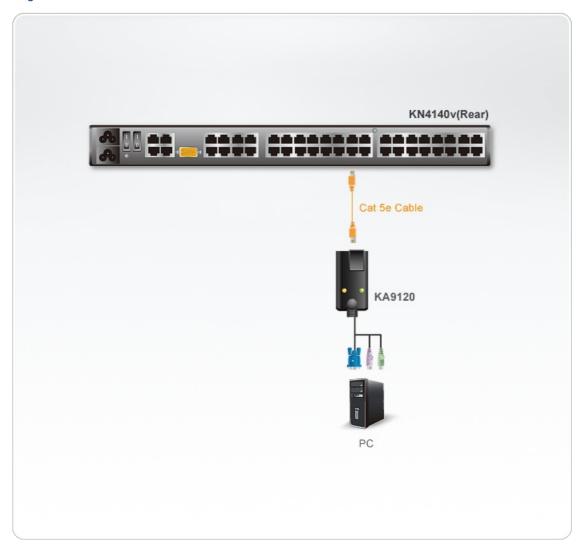

Physical Properties    |                                                                                                                                 |
| Housing                | Plastic                                                                                                                         |
| Weight                 | 0.14 kg ( 0.31 lb )                                                                                                             |
| Dimensions (L x W x H) | 9.00 x 4.30 x 2.18 cm<br>(3.54 x 1.69 x 0.86 in.)                                                                               |
| Note                   | For some of rack mount products, please note that the standard physical dimensions of WxDxH are expressed using a LxWxH format. |



#### Diagram



### ATEN International Co., Ltd.

3F., No.125, Sec. 2, Datong Rd., Sijhih District., New Taipei City 221, Taiwan

Phone: 886-2-8692-6789 Fax: 886-2-8692-6767 www.aten.com E-mail: marketing@aten.com



© Copyright 2015 ATEN® International Co., Ltd.
ATEN and the ATEN logo are trademarks of ATEN International Co., Ltd.
All rights reserved. All other trademarks are the property of their respective owners.