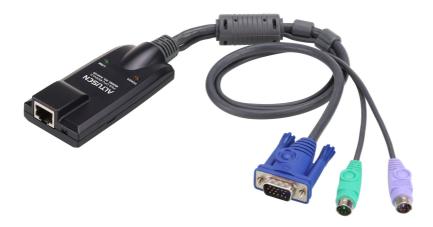

# **KA9120**

PS/2 VGA KVM Adapter with Composite Video Support

The Altusen PS/2 CPU adapters connect KVM cables to the PS/2 console ports of the servers. Those adapters are light and in small form factor, fit perfectly into most of the rack-mount or desktop servers.

## Specification

| Connectors             |                                                                                                                                 |
|------------------------|---------------------------------------------------------------------------------------------------------------------------------|
| Link                   | 1 x RJ-45 Female                                                                                                                |
| Computer               | 2 x Min Din 6 Male<br>1 x HDB-15 Male                                                                                           |
| LEDs                   |                                                                                                                                 |
| Online                 | 1 (Green)                                                                                                                       |
| Link                   | 1 (Orange)                                                                                                                      |
| Physical Properties    |                                                                                                                                 |
| Housing                | Plastic                                                                                                                         |
| Weight                 | 0.14 kg ( 0.31 lb )                                                                                                             |
| Dimensions (L x W x H) | 9.00 x 4.30 x 2.18 cm<br>(3.54 x 1.69 x 0.86 in.)                                                                               |
| Note                   | For some of rack mount products, please note that the standard physical dimensions of WxDxH are expressed using a LxWxH format. |