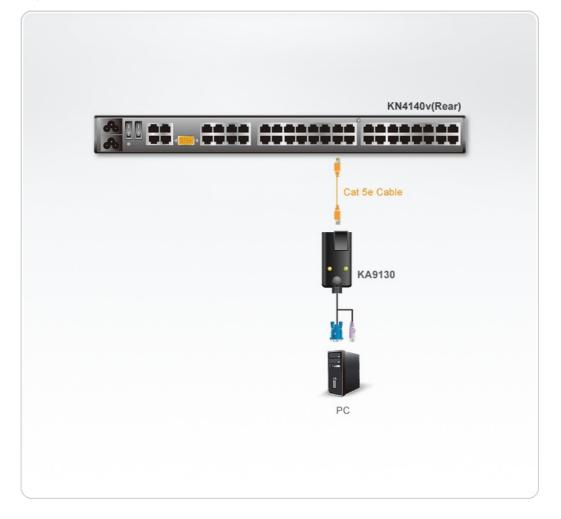

perties       |                                                                                                                                 |
| Housing                   | Plastic                                                                                                                         |
| Weight                    | 0.16 kg ( 0.35 lb )                                                                                                             |
| Dimensions (L x W x<br>H) | 9.00 x 4.30 x 2.18 cm<br>(3.54 x 1.69 x 0.86 in.)                                                                               |
| Note                      | For some of rack mount products, please note that the standard physical dimensions of WxDxH are expressed using a LxWxH format. |

### Diagram





### ATEN International Co., Ltd.

3F., No.125, Sec. 2, Datong Rd., Sijhih District., New Taipei City 221, Taiwan Phone: 886-2-8692-6789 Fax: 886-2-8692-6767 www.aten.com E-mail: marketing@aten.com



© Copyright 2015 ATEN® International Co., Ltd. ATEN and the ATEN logo are trademarks of ATEN International Co., Ltd. All rights reserved. All other trademarks are the property of their respective owners.