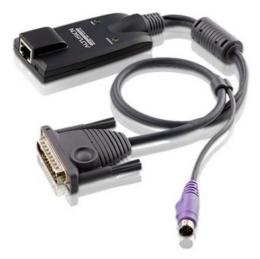

# KA9130

SUN Legacy KVM Adapter

The Altusen SUN CPU adapters connect KVM cables to the console ports of the SUN servers. Those adapters are light and in small form factor, fit perfectly into most of the rack-mount or desktop servers.

## Specification

| Connectors                |                                                                                                                                 |
|---------------------------|---------------------------------------------------------------------------------------------------------------------------------|
| Link                      | 1 x RJ-45 Female                                                                                                                |
| Computer                  | 1 x Min Din 6 Male<br>1 x 13W3 Male                                                                                             |
| LEDs                      |                                                                                                                                 |
| Online                    | 1 (Green)                                                                                                                       |
| Link                      | 1 (Orange)                                                                                                                      |
| Physical Properties       |                                                                                                                                 |
| Housing                   | Plastic                                                                                                                         |
| Weight                    | 0.16 kg ( 0.35 lb )                                                                                                             |
| Dimensions (L x W x<br>H) | 9.00 x 4.30 x 2.18 cm<br>(3.54 x 1.69 x 0.86 in.)                                                                               |
| Note                      | For some of rack mount products, please note that the standard physical dimensions of WxDxH are expressed using a LxWxH format. |