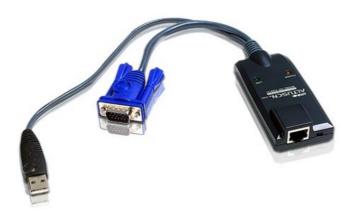

## KA9131

Sun USB KVM Adapter Cable (CPU Module)

The Altusen SUN USB CPU adapters connect KVM cables to the SUN USB console ports of the servers. Those adapters are light and in small form factor, fit perfectly into most of the rack-mount or desktop servers.