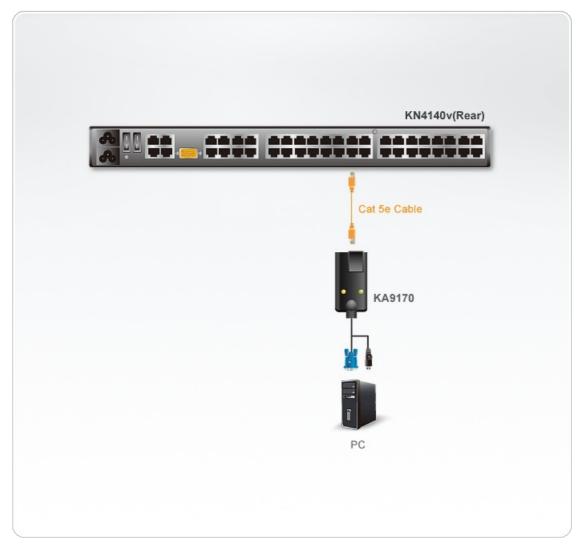

ties       |                                                                                                                                 |
| Housing                   | Plastic                                                                                                                         |
| Weight                    | 0.15 kg(0.33 lb)                                                                                                                |
| Dimensions (L x W x<br>H) | 9.00 x 4.30 x 2.18 cm<br>(3.54 x 1.69 x 0.86 in.)                                                                               |
| Note                      | For some of rack mount products, please note that the standard physical dimensions of WxDxH are expressed using a LxWxH format. |



#### Diagram



### ATEN International Co., Ltd.

3F., No.125, Sec. 2, Datong Rd., Sijhih District., New Taipei City 221, Taiwan Phone: 886-2-8692-6789 Fax: 886-2-8692-6767 www.aten.com E-mail: marketing@aten.com



© Copyright 2015 ATEN® International Co., Ltd. ATEN and the ATEN logo are trademarks of ATEN International Co., Ltd. All rights reserved. All other trademarks are the property of their respective owners.