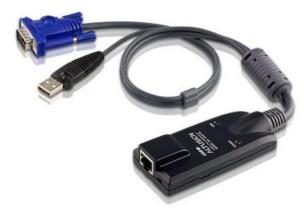

# KA9170

USB KVM Adapter Cable (CPU Module)

The Altusen USB CPU adapters connect KVM cables to the USB console ports of the servers. Those adapters are light and in small form factor, fit perfectly into most of the rack-mount or desktop servers.

#### Features

- Auto Signal Compensation (ASC), no DIP switch setting needed for the different distances.
- Hot pluggable add or remove computers without having to power down the switch.
- Lifetime firmware upgrades.
- Superior video quality supports resolution of up to 1024 x 768; DDC2B.
- Built in ASIC for greater reliability and compatibility.
- CPU module designed with automatic conversion to allow for flexible interface combinations (PS/2, USB) to control all computer types (PC, Mac, Sun).
- Compact size.

## Specification

| Connectors                |                                                                                                                                 |
|---------------------------|---------------------------------------------------------------------------------------------------------------------------------|
| Link                      | 1 x RJ-45 Female                                                                                                                |
| Computer                  | 1 x USB Type A Male<br>1 x HDB-15 Male                                                                                          |
| LEDs                      |                                                                                                                                 |
| Online                    | 1 (Green)                                                                                                                       |
| Link                      | 1 (Orange)                                                                                                                      |
| Physical Properties       |                                                                                                                                 |
| Housing                   | Plastic                                                                                                                         |
| Weight                    | 0.15 kg(0.33 lb)                                                                                                                |
| Dimensions (L x W x<br>H) | 9.00 x 4.30 x 2.18 cm<br>(3.54 x 1.69 x 0.86 in.)                                                                               |
| Note                      | For some of rack mount products, please note that the standard physical dimensions of WxDxH are expressed using a LxWxH format. |