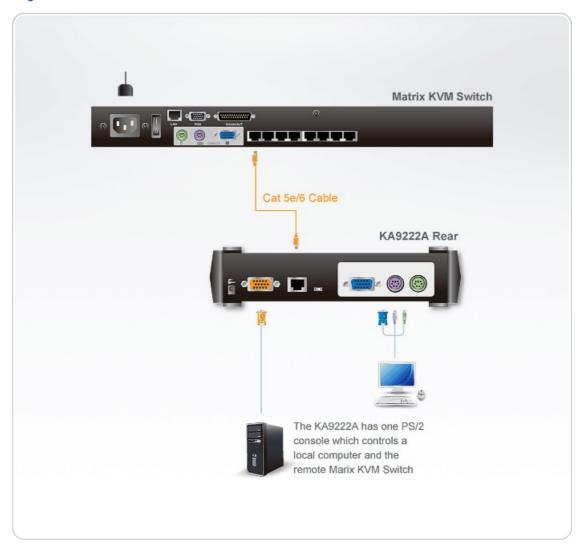

## **KA9222A**

PS/2 Console Module

ALTUSEN KA9222A has one PS/2 console which controls a local computer and the remote Martix KVM Switch

## Diagram