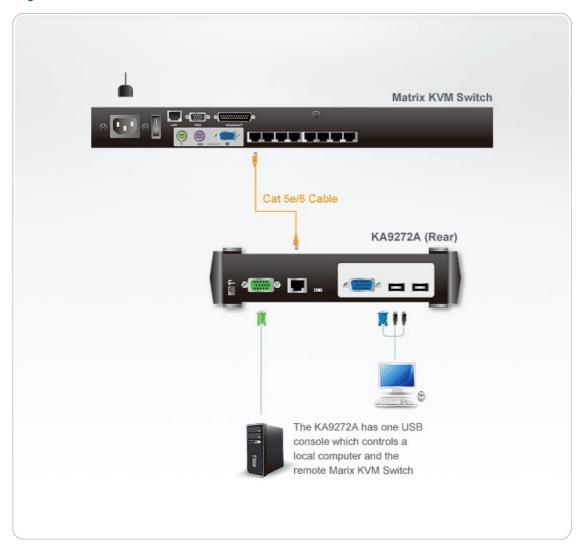

## **KA9272A**

USB Console Module

ALTUSEN KA9272A has one USB console which controls a local computer and the remote Martix KVM Switch

## Diagram