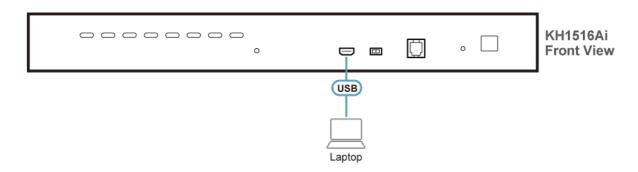

In addition to TCP/IP connectivity, the KH1516Ai provides console ports for a locally attached USB or PS/2 console and a Laptop USB Console (LUC) – allowing access and control from the data center as well as over the net

#### **Features**

- Hardware
- High port density RJ-45 connectors for up to 16 ports in a 1U housing
- A dedicated USB port directly connects to a lapto
   One bus for remote KVM over IP access
- Supports PS/2, USB, Sun Legacy (13W3) and serial (RS-232) connectivity
- Local console provides PS/2 and USB keyboard and mouse support Multiplatform support Windows, Mac, Sun and Linux
- Superior Video Quality supports input video resolutions up to 1920 x 1200 @ 60 Hz\* up to 30 meters, 1600 x 1200 @ 60 Hz up to 40 meters, and 1280 x 1024 @ 75 Hz up to 50 meters
- Daisy-chain up to 15 additional units control up to 256 computers from a single console