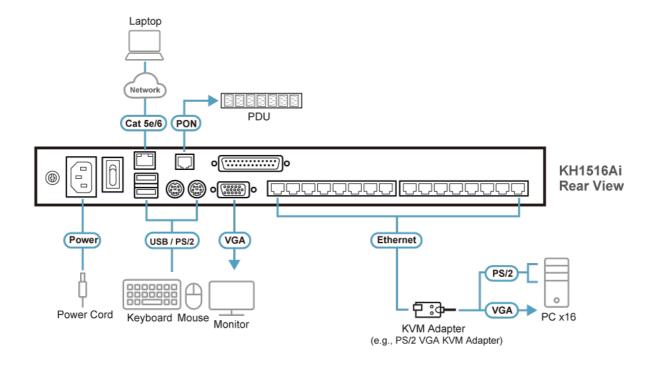

In addition to TCP/IP connectivity, the KH1516Ai provides console ports for a locally attached USB or PS/2 console and a Laptop USB Console (LUC) – allowing access and control from the data center as well as over the net

#### **Features**

- Hardware
- High port density RJ-45 connectors for up to 16 ports in a 1U housing
- A dedicated USB port directly connects to a lapto
   One bus for remote KVM over IP access
- Supports PS/2, USB, Sun Legacy (13W3) and serial (RS-232) connectivity
- Local console provides PS/2 and USB keyboard and mouse support Multiplatform support Windows, Mac, Sun and Linux
- Superior Video Quality supports input video resolutions up to 1920 x 1200 @ 60 Hz\* up to 30 meters, 1600 x 1200 @ 60 Hz up to 40 meters, and 1280 x 1024 @ 75 Hz up to 50 meters
- Daisy-chain up to 15 additional units control up to 256 computers from a single console

## Specification

| Computer Connections          |                                                                                                                             |
|-------------------------------|-----------------------------------------------------------------------------------------------------------------------------|
| Direct                        | 16                                                                                                                          |
| Maximum                       | 256 (via Daisy-chain)                                                                                                       |
| Port Selection                | OSD, Hotkey, Pushbutton                                                                                                     |
| Connectors                    |                                                                                                                             |
| Console Ports                 | 2 x USB Type-A Female (White) 1 x 6-pin Mini-DIN Female (Purple) 1 x 6-pin Mini-DIN Female (Green) 1 x HDB-15 Female (Blue) |
| KVM Ports                     | 16 x RJ-45 Female                                                                                                           |
| Daisy Chain Ports             | 1 x DB-25 Male                                                                                                              |
| Power                         | 1 x IEC 60320/C14                                                                                                           |
| LAN Ports                     | 1 x RJ-45 Female                                                                                                            |
| Firmware Upgrade              | 1 x RJ-11 Female                                                                                                            |
| PON                           | 1 X RJ-45 Female                                                                                                            |
| Laptop USB Console (LUC) Port | 1 x USB Mini-B Female                                                                                                       |
| Switches                      |                                                                                                                             |
| Reset                         | 1 x Semi-recessed Pushbutton                                                                                                |