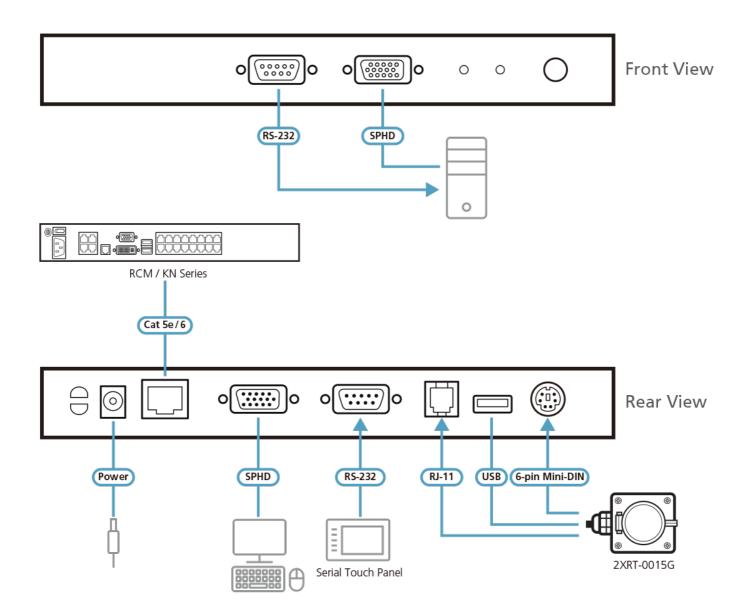

By installing the 2XRT-0015G KVM over IP Access Control Box to the KA7174, users can easily enable or disable remote over IP control privilege from the KVM over IP switch simply by pressing the control button on the <u>2XRT-0015G</u> – making operation only permitted to the user at the local console.

## **Features**

- Compatible with ATEN <u>2XRT-0015G</u> KVM over IP Access Control Box to initiate local-only access and control to the servers
- Cat 5e / 6 cable connects the device and KVM switch
- Supports computers with PS/2 and USB keyboards and mice, controlling the system from these extended devices and monitor via local console Supports custom RS-232 touch panel from both local and remote sites
- Pushbutton operating mode selection for privileged console control with OSD tag notifications indicating denial of access to the local or remote users when configured as such
- Built-in ASIC for greater stability and compatibility USB over-current detection and prevention
- Built-in ESD protection and surge protection
- Superior video quality supports resolution up to 1920 x 1200 (reduced blanking)\*
  Supports VGA, SVGA, SXGA, UXGA, WUXGA, and multisync monitors; local monitor supports DDC, DDC2, and DDC2B
- Easy to install no software required simply connect cables to the devices
  - \* This maximum resolution may vary depending on the transmission distance. For more details, please refer to the product pages of the connected KVM switches.

## Specification

| -                        |                                                                                                                                                                                                                  |
|--------------------------|------------------------------------------------------------------------------------------------------------------------------------------------------------------------------------------------------------------|
| Connectors               |                                                                                                                                                                                                                  |
| Console Ports            | 1 x SPHD Male (Yellow)                                                                                                                                                                                           |
| KVM Ports                | 1 x SPHD Female (Yellow)                                                                                                                                                                                         |
| Power                    | 1 x DC Jack (Black)                                                                                                                                                                                              |
| Control                  | 1 x 6-pin Mini-DIN Female (Purple) 1 x RJ-11 Female + 1 x USB Type A Female (Black)                                                                                                                              |
| RS-232                   | 1 x DB-9 Male (Black) 1 x DB-9 Female (Black)                                                                                                                                                                    |
| Link                     | 1 x RJ-45 Female (Black)                                                                                                                                                                                         |
| Pushbuttons              |                                                                                                                                                                                                                  |
| Operating Mode Selection | 1 x Pushbutton                                                                                                                                                                                                   |
| LEDs                     |                                                                                                                                                                                                                  |
| Local                    | 1 (Green)                                                                                                                                                                                                        |
| Remote                   | 1 (Green)                                                                                                                                                                                                        |
| Emulation                |                                                                                                                                                                                                                  |
| Keyboard / Mouse         | PS/2, USB                                                                                                                                                                                                        |
| Video                    | Up to 1920 x 1200 @ 60Hz                                                                                                                                                                                         |
| Power Consumption        | DC5V:1.57W:30BTU/h                                                                                                                                                                                               |
|                          | Note:  The measurement in Watts indicates the typical power consumption of the device with no external loading.  The measurement in BTU/h indicates the power consumption of the device when it is fully loaded. |
| Environmental            |                                                                                                                                                                                                                  |
| Operating Temperature    | 0 - 50°C                                                                                                                                                                                                         |
| Storage Temperature      | -20 - 60°C                                                                                                                                                                                                       |
| Humidity                 | 0–95% RH, Non-condensing                                                                                                                                                                                         |
| Physical Properties      |                                                                                                                                                                                                                  |
| Housing                  | Metal                                                                                                                                                                                                            |
| Weight                   | 0.49 kg (1.08 lb)                                                                                                                                                                                                |
| Dimensions (L x W x H)   | 20.30 x 8.64 x 2.50 cm<br>(7.99 x 3.4 x 0.98 in.)                                                                                                                                                                |
| Note                     | For some of rack mount products, please note that the standard physical dimensions of WxDxH are expressed using a LxWxH format.                                                                                  |

Diagram