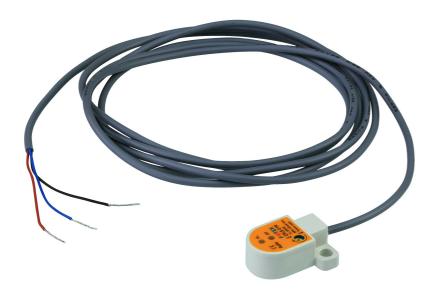

## **EA1540**

Capacitive Leakage Sensor

The EA1540 Capacitive Leakage Sensor can automatically detect and notify users of any liquid in close proximity with the connected PDU. When any liquid is detected, the EA1540's beeper sounds, and its red LED lights up, calling for immediate attention and response, thereby effectively decreases the risks of damages to both the PDU and powered devices. It is ideal for PDU installation environments such as subway data centers located underground.

Suitable for a wide range of applications, the EA1540 features a compact and anti-interference design, allowing it to avoid external signals from affecting its normal operations while saving valuable space for critical work. Built with corrosion-resistant materials, it is adaptable even to hazardous environments.

The EA1540 is the perfect solution for those who need to ensure PDU's daily operations and prevent any potential risks of device damages in advance.

- Highly reliable instantaneous liquid detection and alert
- Anti-interference avoids external signals from affecting its normal operations
   Durable built with corrosion-resistant material