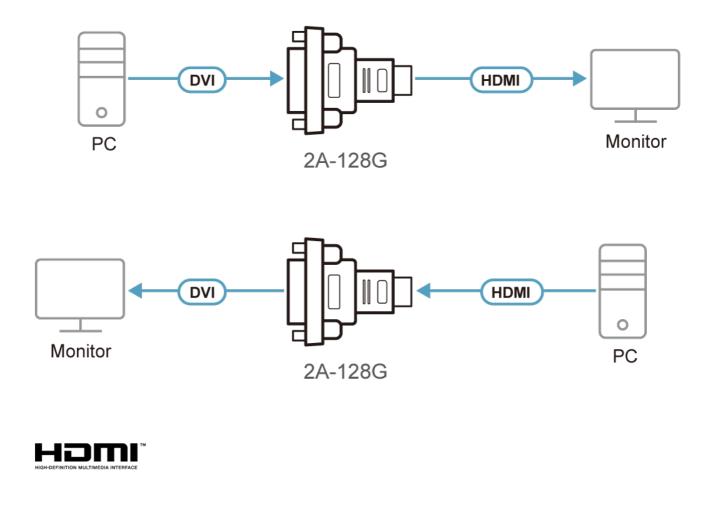

## 2A-128G

HDMI to DVI Adapter

The 2A-128G HDMI to DVI Converter is a bi-directional converter that allows you to connect an DVI display to a device with a HDMI display output, or display an DVI signal on a HDMI monitor.

## Features

- Connects an DVI display to a device with a HDMI display output
  Bi-directional converter allows DVI-D / HDMI signal to be displayed on a monitor with an HDMI / DVI input