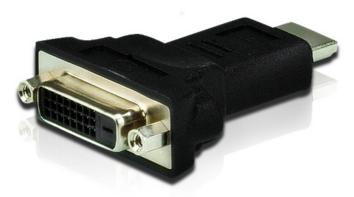

## 2A-128G

HDMI to DVI Adapter

The 2A-128G HDMI to DVI Converter is a bi-directional converter that allows you to connect an DVI display to a device with a HDMI display output, or display an DVI signal on a HDMI monitor.

## Features

- Connects an DVI display to a device with a HDMI display output
  Bi-directional converter allows DVI-D / HDMI signal to be displayed on a monitor with an HDMI / DVI input