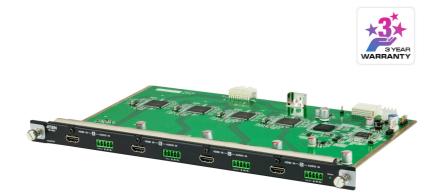

## **VM7804**

4-Port HDMI Input Board

The VM7804 4-Port HDMI Input Board is offers an easy way to route any of 4 audio/video sources to any of 4 displays, in combination with an ATEN Modular Matrix Switch.

## **Features**

- Superior video quality HDTV resolutions of 480p, 720p, 1080i and 1080p (1920 x 1080)
- HDMI (3D, Deep Color); HDCP 1.4 Compatible
- Consumer Electronics Control (CEC) support
- EDID Expert selects optimum EDID settings for smooth power-up and the highest quality display
   Built-in EDID wizard provides an easy way to customized EDID settings
- Hot-swappable design for easy integration of I/O boards
- Audio-enabled, HDMI audio can be extracted and stereo audio can be embedded