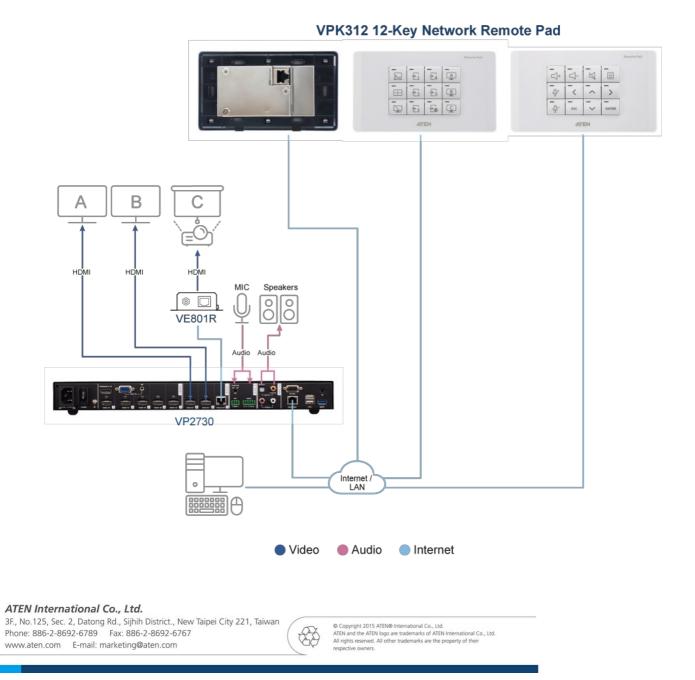

Setting up the VPK312 is easy. Simply pair the VPK312 Remote Pad with a Presentation Switch over Ethernet, and the web GUI will assist you through the configuration. With up to 6 Remote Pads can be connected to one Presentation Switch, the VPK312 provides an scalable and affordable control interface to work with Presentation Switches that is perfect for any meeting room, class room, or lecture room.

Diagram