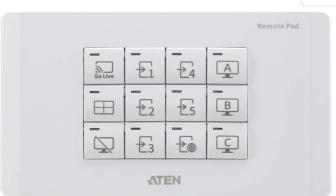

## **VPK312**

12-Key Network Remote Pad (EU, 2 Gang)

The VPK312 is a 12-key, network-based remote pad designed for use with ATEN Presentation Switches. It offers an intuitive interface for function control of the connected Presentation Switch from a standard 2-gang EU wallmounted keypad. Created with flexibility in mind, the functions and layout of the keys can be easily customized via an intuitive web GUI to meet different application requirements

## Features

- 12-key Network Remote Pad for ATEN Presentation Switches
- Easy pairing with a Presentation Switch via the host Presentation Switch's web console
- .
- Effortless configuration via the intuitive web GUI Fully customizable for the functions and layout of the keys •
- Dual-color button LEDs for clear indication and visibility
  Power redundancy supported when both DC power and Power over Ethernet (PoE) are supplied
  Convenient reset of system and network settings using the built-in reset button
- •
- Firmware upgradable · Engraved buttons for intuitive port indication and operation