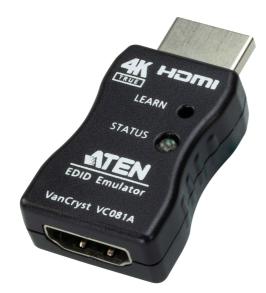

## VC081A

True 4K HDMI EDID Emulator Adapter

As a True 4K HDMI EDID Emulator Adapter , the VC081A is designed to emulate and store one set of the EDID from the connected display while facilitating 4K video transmission. By learning the EDID from the HDMI display and relaying it to the video source, the VC081A helps to eliminate video communication problems that occur due to the EDID data synchronization failure between the HDMI video source and the connected display.

The VC081A contains a unique "Learn Button Switch" to allow EDID to be effectively learned and saved. Once the EDID is learned, the VC081A can be used to keep a PC or server awake from a remote location over IP instead of the monitor. The VC081A is an ideal device for avoiding blank or blink display issues led by communication errors between sources and displays when integrating a Pro AV system.