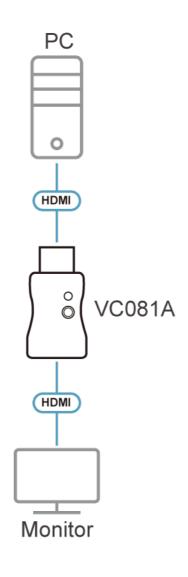

|
| Dimensions (L x W x H) | 4.40 x 2.40 x 1.18 cm<br>(1.73 x 0.94 x 0.46 in.)                                                                                                                                                                        |
| Carton Lot             | 20 pcs                                                                                                                                                                                                                   |
| Note                   | For some of rack mount products, please note that the standard physical dimensions of WxDxH are expressed using a LxWxH format.                                                                                          |



Diagram



## ATEN International Co., Ltd.

3F., No.125, Sec. 2, Datong Rd., Sijhih District., New Taipei City 221, Taiwan Phone: 886-2-8692-6789 Fax: 886-2-8692-6767 www.aten.com E-mail: marketing@aten.com

aiwan

© Copyright 2015 ATEN® international Co., Ltd. ATEN and the ATEN loop are trademarks of ATEN international Co., Ltd. All rights reserved. All other trademarks are the property of their respective owners.