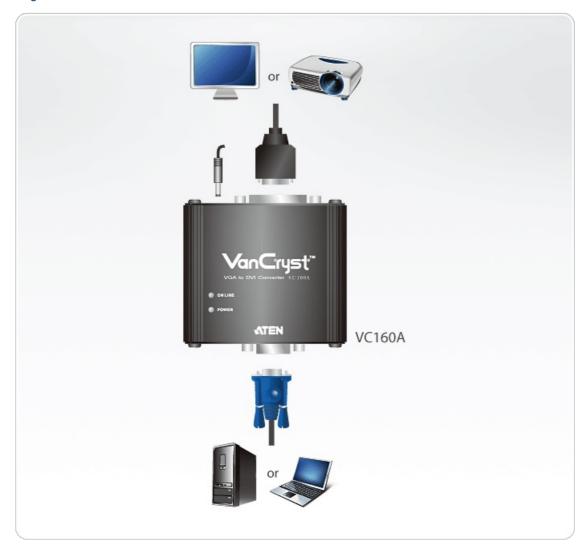

|
| Dimensions (L x W x H)   | 7.90 x 7.81 x 2.44 cm<br>(3.11 x 3.07 x 0.96 in.)                                                                                                                                                                |
| Carton Lot               | 10 pcs                                                                                                                                                                                                           |
| Note                     | For some of rack mount products, please note that the standard physical dimensions of WxDxH are expressed using a LxWxH format.                                                                                  |



#### Diagram



### ATEN International Co., Ltd.

3F., No.125, Sec. 2, Datong Rd., Sijhih District., New Taipei City 221, Taiwan

Phone: 886-2-8692-6789 Fax: 886-2-8692-6767 www.aten.com E-mail: marketing@aten.com



© Copyright 2015 ATEN® International Co., Ltd.
ATEN and the ATEN logo are trademarks of ATEN International Co., Ltd.
All rights reserved. All other trademarks are the property of their respective owners.