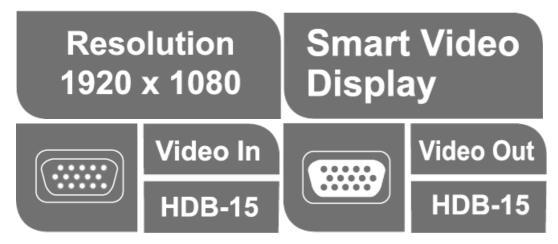

#### **Features**

- Converts analog VGA signals to DVI output
- Multiplatform support Windows and Mac
   No software required eliminates incompatibility and installation issues
- · Compact and lightweight
- Supports dual power sources VGA port or power adapter (in case the VGA port cannot provide sufficient power)
   Superior video quality up to 1080P (HDTV) or 1920x1200 (PC)
- Automatically detects video input signals (indicated by LED)
- Smart Video Display Image quality is optimized based on the available resolution of the output device
- Screen Position Button screen position can be adjusted and restored for each output resolution

## Specification

| Video Input              |                                                                                                                                                                                                                  |
|--------------------------|------------------------------------------------------------------------------------------------------------------------------------------------------------------------------------------------------------------|
| Interfaces               | 1 x HDB-15 Female (Blue)                                                                                                                                                                                         |
| Impedance                | 75 Ω                                                                                                                                                                                                             |
| Video Output             |                                                                                                                                                                                                                  |
| Interfaces               | 1 x DVI-D Female (White)                                                                                                                                                                                         |
| Impedance                | 100 Ω                                                                                                                                                                                                            |
| Video                    |                                                                                                                                                                                                                  |
| Max. Pixel Clock         | 165 MHz                                                                                                                                                                                                          |
| Max. Resolution          | Up to 1920 x 1200                                                                                                                                                                                                |
| Connectors               |                                                                                                                                                                                                                  |
| Power                    | 1 x DC Jack                                                                                                                                                                                                      |
| Power Consumption        | DC5.3V:1.64W:8BTU/h                                                                                                                                                                                              |
|                          | Note:  The measurement in Watts indicates the typical power consumption of the device with no external loading.  The measurement in BTU/h indicates the power consumption of the device when it is fully loaded. |
| Environmental            |                                                                                                                                                                                                                  |
| Operating<br>Temperature | 0 - 50 °C                                                                                                                                                                                                        |
| Storage<br>Temperature   | -20 - 60 °C                                                                                                                                                                                                      |
| Humidity                 | 0 - 80% RH, Non-Condensing                                                                                                                                                                                       |
| Physical Properties      |                                                                                                                                                                                                                  |
| Housing                  | Metal                                                                                                                                                                                                            |
| Weight                   | 0.15 kg ( 0.33 lb )                                                                                                                                                                                              |
| Dimensions (L x W x H)   | 7.90 x 7.81 x 2.44 cm<br>(3.11 x 3.07 x 0.96 in.)                                                                                                                                                                |
| Carton Lot               | 10 pcs                                                                                                                                                                                                           |
| Note                     | For some of rack mount products, please note that the standard physical dimensions of WxDxH are expressed using a LxWxH format.                                                                                  |