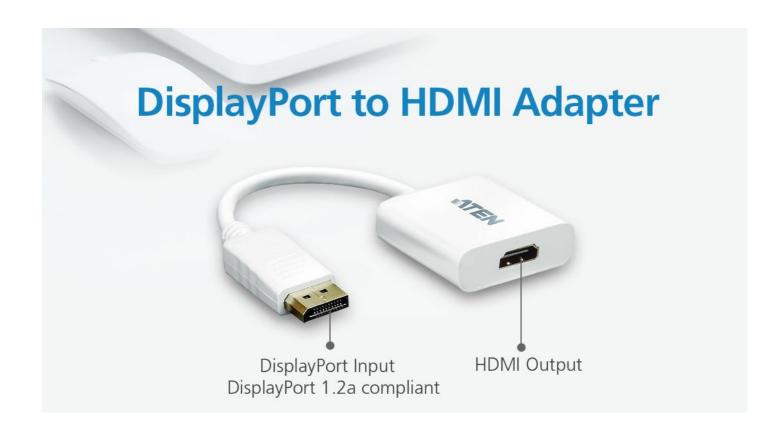

# VC985

DisplayPort to HDMI Adapter

#### **Features**

The VC985 is a DisplayPort to HDMI adapter, allowing you to connect your device's DisplayPort output to the HDMI input of a TV or other display.

The VC985 provide a cost-effective yet high performance signal conversion solution. This adapter is therefore perfect for computers and notebooks, supporting display resolutions of up to 1080p (1920x1080@60Hz).

- Converts DisplayPort signals to HDMI output
- DisplayPort 1.2 a compliant
- Supports VGA, SVGA, XGA, SXGA, UXGA and resolutions up to 1080p (HDTV)
- Audio Supported
- · No software or driver installation required