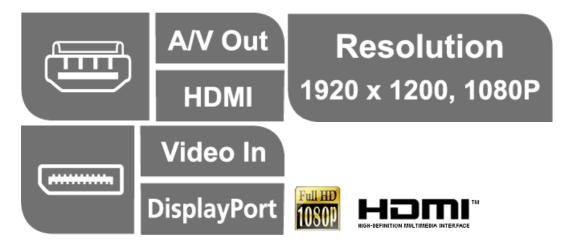

### Supports 1080p

Supports resolutions up to 1080p, making it highly compatible across devices.

#### **Features**

The VC985 is a DisplayPort to HDMI adapter, allowing you to connect your device's DisplayPort output to the HDMI input of a TV or other display.

The VC985 provide a cost-effective yet high performance signal conversion solution. This adapter is therefore perfect for computers and notebooks, supporting display resolutions of up to 1080p (1920x1080@60Hz).

- Converts DisplayPort signals to HDMI output
- DisplayPort 1.2 a compliant
- Supports VGA, SVGA, XGA, SXGA, UXGA and resolutions up to 1080p (HDTV)
- Audio Supported
- · No software or driver installation required

## Specification

| Video Input              |                                                                                                                                 |
|--------------------------|---------------------------------------------------------------------------------------------------------------------------------|
| Interfaces               | 1 x DisplayPort Male (White)                                                                                                    |
| Video Output             |                                                                                                                                 |
| Interfaces               | 1 x HDMI Type A female (Black)                                                                                                  |
| Video                    |                                                                                                                                 |
| Max. Pixel Clock         | 165MHz                                                                                                                          |
| Max. Resolution          | 1920 x 1080@60HZ                                                                                                                |
| Compliance               | DP1.2, HDMI 1.3                                                                                                                 |
| Audio                    |                                                                                                                                 |
| Output                   | 1 x HDMI Type A Female (Black)                                                                                                  |
| Environmental            |                                                                                                                                 |
| Operating<br>Temperature | 0 - 50 °C                                                                                                                       |
| Storage<br>Temperature   | -20–60 °C                                                                                                                       |
| Humidity                 | 0 - 80% RH, Non-Condensing                                                                                                      |
| Physical Properties      |                                                                                                                                 |
| Housing                  | Plastic                                                                                                                         |
| Weight                   | 0.04 kg ( 0.09 lb )                                                                                                             |
| Dimensions (L x W x H)   | 18.00 x 4.50 x 1.50 cm<br>(7.09 x 1.77 x 0.59 in.)                                                                              |
| Carton Lot               | 40 pcs                                                                                                                          |
| Note                     | For some of rack mount products, please note that the standard physical dimensions of WxDxH are expressed using a LxWxH format. |