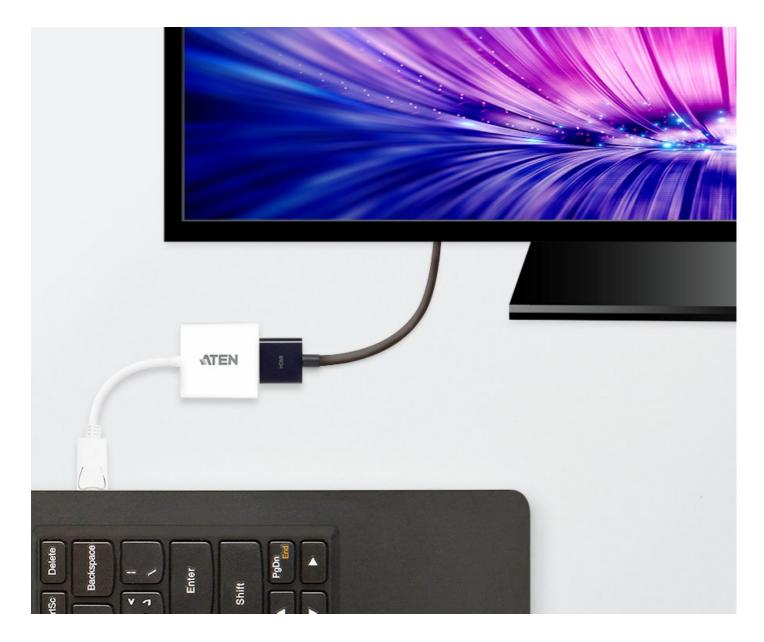

# Plug-n-Play

No installation software or drivers required. The VC985 is the perfect solution for connecting DisplayPort inputs to HDMI output displays.

#### **Features**

The VC985 is a DisplayPort to HDMI adapter, allowing you to connect your device's DisplayPort output to the HDMI input of a TV or other display.

The VC985 provide a cost-effective yet high performance signal conversion solution. This adapter is therefore perfect for computers and notebooks, supporting display resolutions of up to 1080p (1920x1080@60Hz).