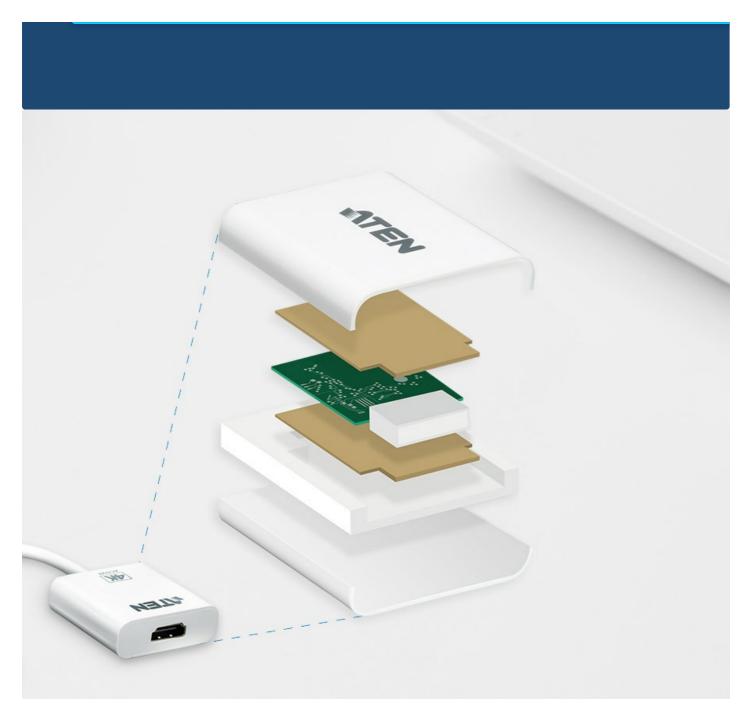

### Superior Signal Quality

The internal copper foil shielding protection ensures signal integrity and minimizes external interference, giving you extra reliable and superior quality signals.

#### Features

The VC986 is an active DisplayPort to HDMI adapter that allow you to connect your Mini DisplayPort/DisplayPort output device to the HDMI input of a 4K TV or other display.

The ATEN VC986 is an active adapter, featuring advanced chips which ensure stable video signal conversion even when the video source does not support dual-mode DisplayPort (DP++).\* Moreover, support for resolutions up to 4K make this adapter ideal for users who require a high performance signal conversion solution.