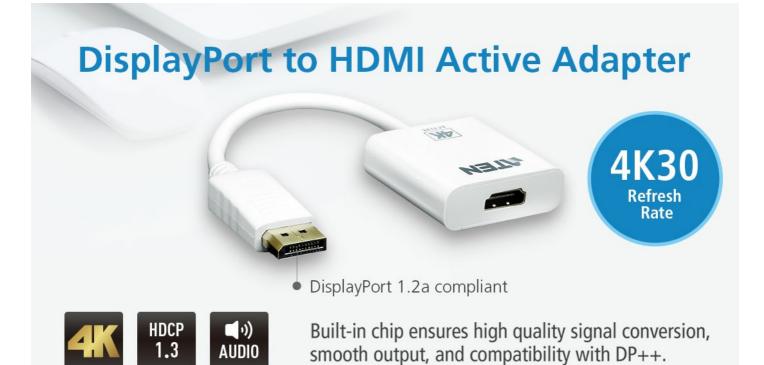

# VC986

4K DisplayPort to HDMI Active Adapter

### Plug-n-Play

No installation software or drivers required. The VC986 is the perfect solution for connecting DisplayPort inputs to HDMI output displays. The built-in chip ensures high quality signal conversion, smooth output, and compatibility with DP++.

#### Supports 4K

Supports resolutions up to 4K, making it highly compatible across devices.