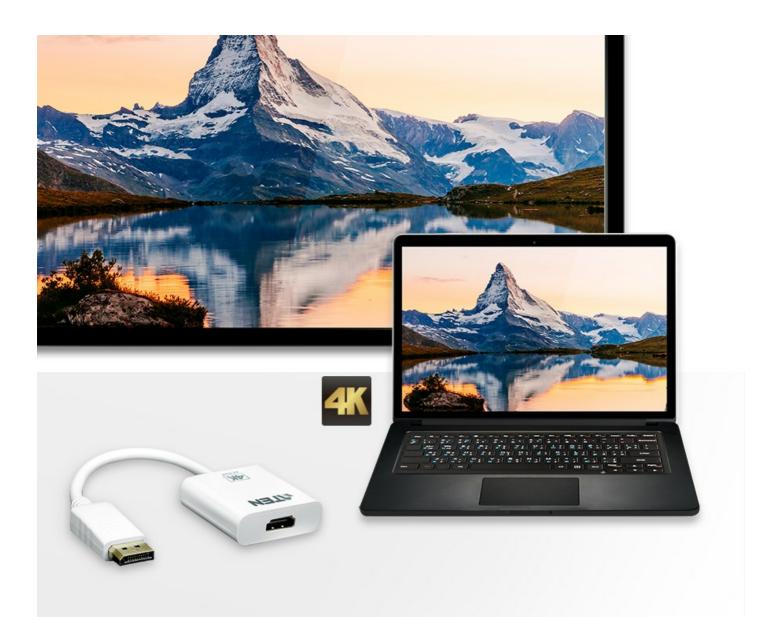

#### Supports 4K

Supports resolutions up to 4K, making it highly compatible across devices.

#### Features

The VC986 is an active DisplayPort to HDMI adapter that allow you to connect your Mini DisplayPort/DisplayPort output device to the HDMI input of a 4K TV or other display.

The ATEN VC986 is an active adapter, featuring advanced chips which ensure stable video signal conversion even when the video source does not support dual-mode DisplayPort (DP++).\* Moreover, support for resolutions up to 4K make this adapter ideal for users who require a high performance signal conversion solution.