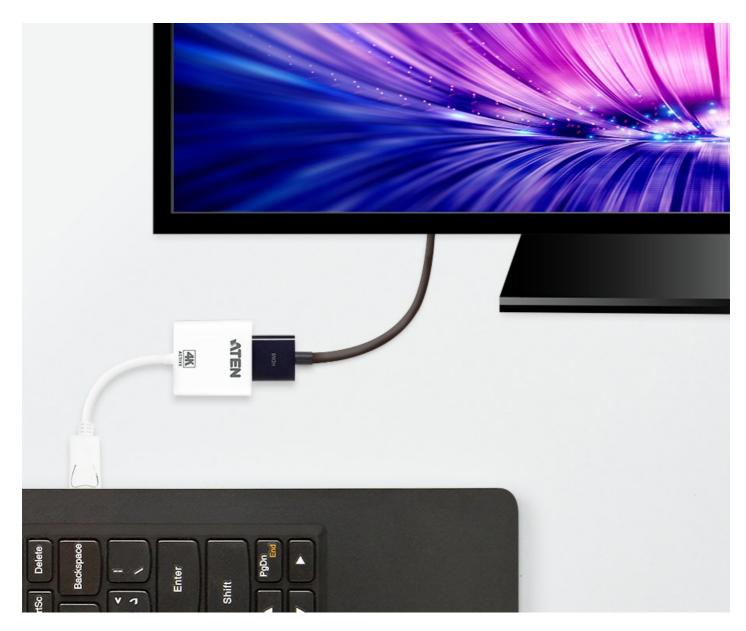

#### Features

The VC986 is an active DisplayPort to HDMI adapter that allow you to connect your Mini DisplayPort/DisplayPort output device to the HDMI input of a 4K TV or other display.

The ATEN VC986 is an active adapter, featuring advanced chips which ensure stable video signal conversion even when the video source does not support dual-mode DisplayPort (DP++).\* Moreover, support for resolutions up to 4K make this adapter ideal for users who require a high performance signal conversion solution.

- · Converts DisplayPort signals to HDMI output
- Supports VGA, SVGA, XGA, SXGA, UXGA, 1080p and resolutions up to 4K UHD
- advanced chip whi • Active adapt signal conversion even when the video source does not support dual-mode DisplayPort (DP++)\*
- Supports AMD Eyefinity<sup>™</sup> Technology (multi-screen setups)
- Audio supported ٠
- . No software or driver installation required