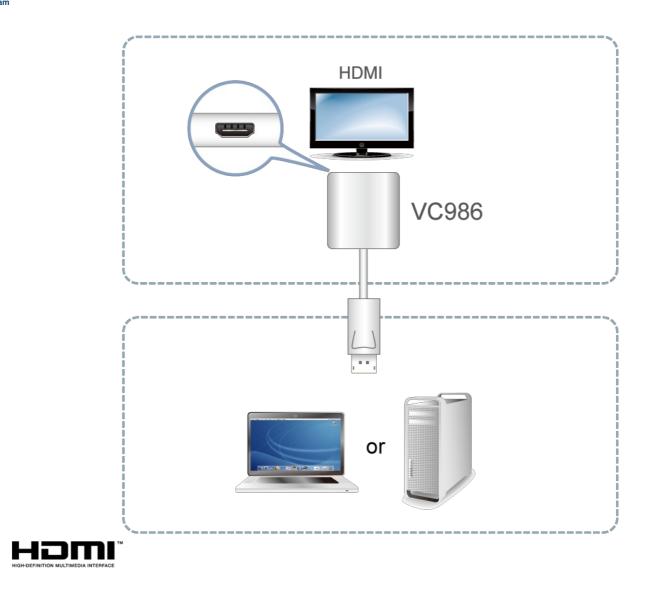

## Diagram

#### Features

The VC986 is an active DisplayPort to HDMI adapter that allow you to connect your Mini DisplayPort/DisplayPort output device to the HDMI input of a 4K TV or other display.

The ATEN VC986 is an active adapter, featuring advanced chips which ensure stable video signal conversion even when the video source does not support dual-mode DisplayPort (DP++).\* Moreover, support for resolutions up to 4K make this adapter ideal for users who require a high performance signal conversion solution.