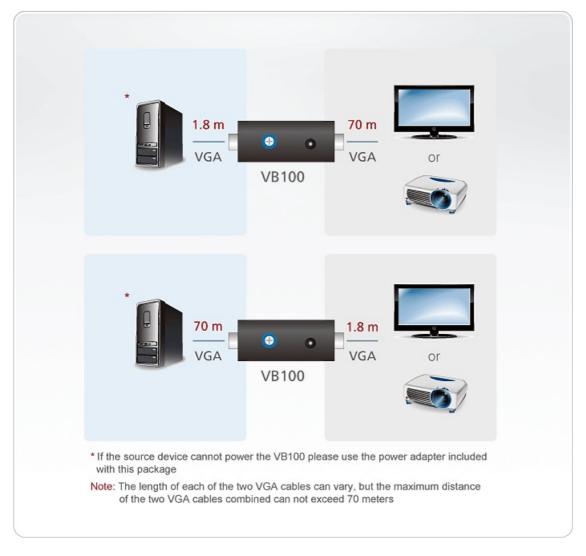

|
| Dimensions (L x W x<br>H)      | 3.53 x 6.88 x 2.06 cm<br>(1.39 x 2.71 x 0.81 in.)                                                                                                                                                                        |
| Carton Lot                     | 10 pcs                                                                                                                                                                                                                   |
| Note                           | For some of rack mount products, please note that the standard physical dimensions of WxDxH are expressed using a LxWxH format.                                                                                          |



### Diagram



## ATEN International Co., Ltd.

3F., No.125, Sec. 2, Datong Rd., Sijhih District., New Taipei City 221, Taiwan Phone: 886-2-8692-6789 Fax: 886-2-8692-6767 www.aten.com E-mail: marketing@aten.com



© Copyright 2015 ATEN® International Co., Ltd. ATEN and the ATEN logo are trademarks of ATEN International Co., Ltd. All rights reserved. All other trademarks are the property of their respective owners.