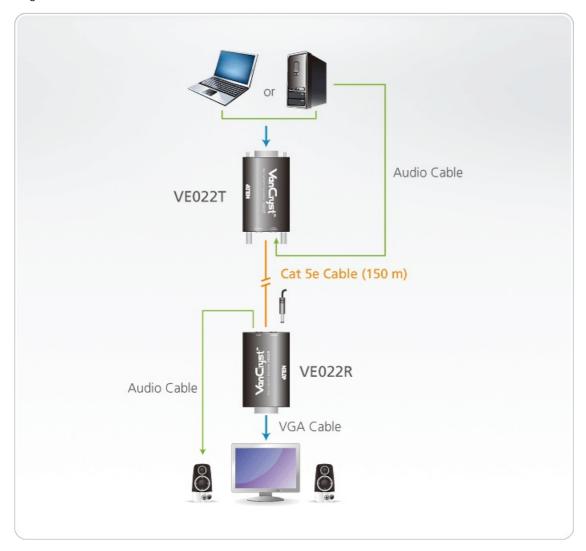

### Diagram

# **VE022R**

Mini VGA/Audio Cat 5 Receiver (1280 x 1024@150m)

The VE022R Mini Cat 5 A/V Receiver connects with a <u>VE022</u>T to extend signals up to 150m from the source using a Cat 5e cable. With hot-plugging support, you can quickly add or remove the VE022R receiver connected to the display device without having to power down any of the devices. The <u>VE022</u> Mini Cat 5 A/V Extender is a compact, convenient and economical addition to your video/audio setup.