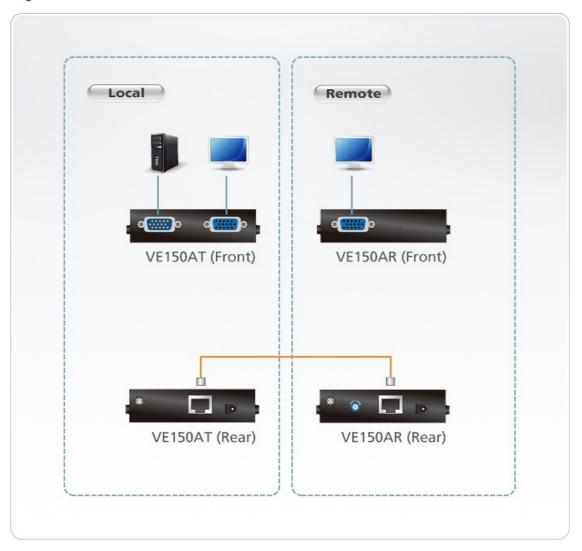

| 5 pcs                                                                                                                                                                                                                                      |
| Note                              | For some of rack mount products, please note that the standard                                                                                                                                                                        | ard physical dimensions of WxDxH are expressed using a LxWx                                                                                                                                                                                |



### Diagram



### ATEN International Co., Ltd.

3F., No.125, Sec. 2, Datong Rd., Sijhih District., New Taipei City 221, Taiwan Phone: 886-2-8692-6789 Fax: 886-2-8692-6767

www.aten.com E-mail: marketing@aten.com



© Copyright 2015 ATEN® International Co., Ltd.
ATEN and the ATEN logo are trademarks of ATEN International Co., Ltd.
All rights reserved. All other trademarks are the property of their respective owners.