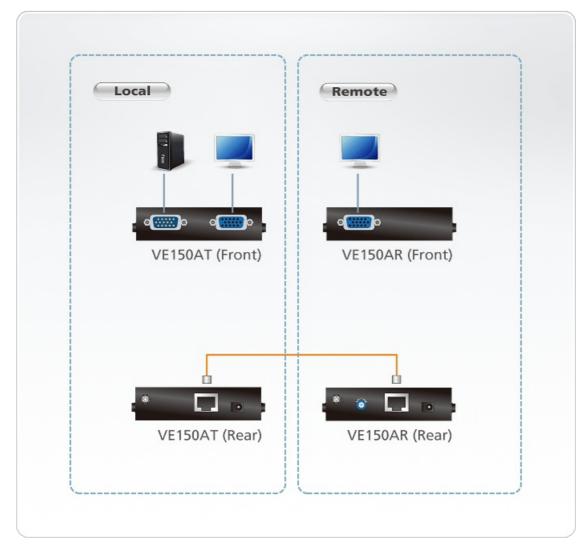

#### Diagram

# **VE150AR**

VGA Cat 5 Receiver (1280 x 1024@150m)

The VE150AR video receiver connects to a VE150AT to extend signals up to 150m from the source using a Cat 5e cable. It is ideal for factories and construction sites, or any location where the display may need to expose in a risky setting, but you want the system to be kept in a safe location.