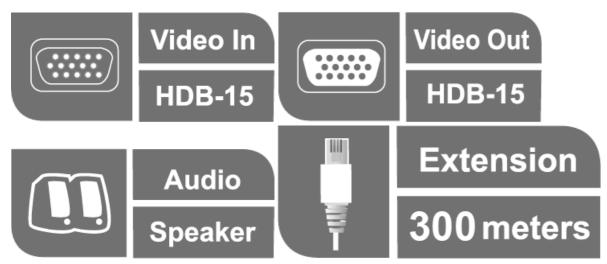

#### Features

- Long distance transmission up to 300 m
- Superior video quality -
- 1920x1200 @ 60Hz (30 m);1600x1200 @ 60Hz (150 m);1024x768@ 60Hz (300 m) • Audio enabled (mono)
- Adjustable gain/compensation control
- Built-in 8KV/15KV ESD protection
- Rack-mountable
- · Complies with VESA FDMI mount standard

### Specification

| Video Output                   |                                                                                                                                                                                                                          |
|--------------------------------|--------------------------------------------------------------------------------------------------------------------------------------------------------------------------------------------------------------------------|
| Interfaces                     | 1 x HDB-15 Female (Blue)                                                                                                                                                                                                 |
| Impedance                      | 75 Ω                                                                                                                                                                                                                     |
| Max. Distance                  | 1.8 m                                                                                                                                                                                                                    |
| Video                          |                                                                                                                                                                                                                          |
| Max. Bandwidth                 | 300 MHz                                                                                                                                                                                                                  |
| Max. Resolutions /<br>Distance | Up to 1920 x 1200@30m; 1600 x 1200@150m; 1024 x 768@300m                                                                                                                                                                 |
| Audio                          |                                                                                                                                                                                                                          |
| Output                         | 1 x Mini Stereo Jack Female (Green)                                                                                                                                                                                      |
| Connectors                     |                                                                                                                                                                                                                          |
| Power                          | 1 x DC Jack (Black)                                                                                                                                                                                                      |
| Power Consumption              | DC5.3V:3.32W:16BTU/h                                                                                                                                                                                                     |
|                                | Note:<br>• The measurement in Watts indicates the typical power consumption of the device with no external loading.<br>• The measurement in BTU/h indicates the power consumption of the device when it is fully loaded. |
| Environmental                  |                                                                                                                                                                                                                          |
| Operating Temperature          | 0-50°C                                                                                                                                                                                                                   |
| Storage Temperature            | -20 - 60°C                                                                                                                                                                                                               |
| Humidity                       | 0 - 80% RH, Non-Condensing                                                                                                                                                                                               |
| Physical Properties            |                                                                                                                                                                                                                          |
| Housing                        | Metal                                                                                                                                                                                                                    |
| Weight                         | 0.24 kg ( 0.53 lb )                                                                                                                                                                                                      |
| Dimensions (L x W x<br>H)      | 12.77 x 9.04 x 2.26 cm<br>(5.03 x 3.56 x 0.89 in.)                                                                                                                                                                       |
| Carton Lot                     | 5 pcs                                                                                                                                                                                                                    |
| Note                           | For some of rack mount products, please note that the standard physical dimensions of WxDxH are expressed using a LxWxH format.                                                                                          |