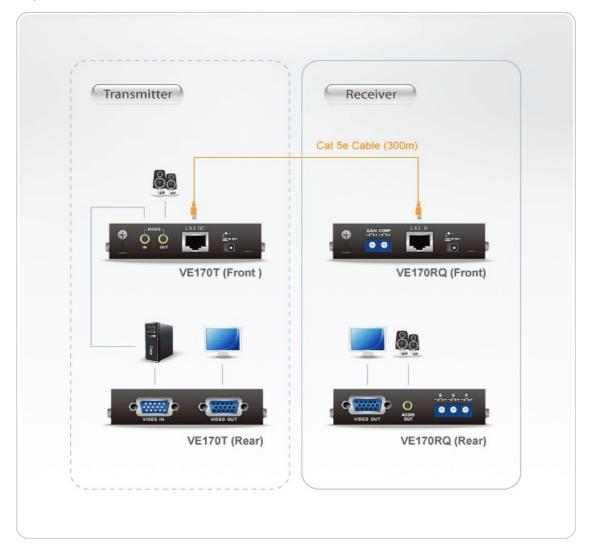

#### Diagram

Compatible Transmitter Unit: <u>VE170</u>T A/V Over Cat 5 Transmitter <u>VS1204T</u> A/V Over Cat 5 Transmitter <u>VS1208T</u> A/V Over Cat 5 Transmitter