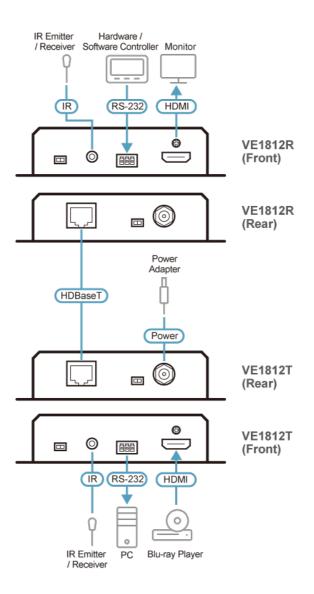

|
| Weight                                 | 0.47 kg ( 1.04 lb )                                                                                                                                                                                                      |
| Dimensions (L x W x H) with bracket    | 14.04 x 12.30 x 3.00 cm<br>(5.53 x 4.84 x 1.18 in.)                                                                                                                                                                      |
| Dimensions (L x W x H) without bracket | 13.60 x 10.10 x 2.90 cm<br>(5.35 x 3.98 x 1.14 in.)                                                                                                                                                                      |



Diagram



## ATEN International Co., Ltd.

3F., No.125, Sec. 2, Datong Rd., Sijhih District., New Taipei City 221, Taiwan Phone: 886-2-8692-6789 Fax: 886-2-8692-6767 www.aten.com E-mail: marketing@aten.com

van

© Copyright 2015 ATEN® International Co., Ltd. ATEN and the ATEN logo are trademarks of ATEN International Co., Ltd. All rights reserved. All other trademarks are the property of their respective owners.