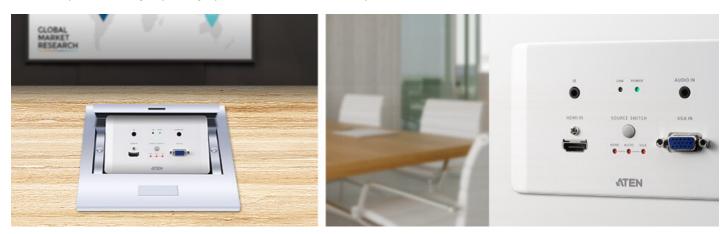

## VE2812AEUT

HDMI & VGA HDBaseT Transmitter with EU Wall Plate / PoH (4K@100m) (HDBaseT Class A) (PoH PD)

With minimal dimension requirements that can fit both EU and MK standards across different regions, the VE2812AEUT is a wall plate transmitter for sending VGA (with audio) and HDMI signals up to 100 m over a single Cat 5e/6/6a cable that is designed to merge with the clean and elegant décor of modern meetings rooms, boardrooms, conference rooms, classrooms and lecture halls.

#### Ready for Plug-and-Play

Available with both MK and EU mounting brackets for more convenient installation, the VE2812AEUT supports legacy and popular AV interfaces like VGA, HDMI, and stereo audio so that you're ready to connect any device that is brought into the room.

## Perfectly Blends with the Environment

Comes with a stylish and sleek design for you to elegantly immerse extensions into the décor of any room.

 $\label{thm:convenience} The \ VE2812AEUT \ also \ blends \ seamlessly \ with \ the \ ergonomic \ \underline{VK102} \ tabletop \ kit, \ providing \ optimal \ convenience \ with \ plug-n-play \ connectivity.$ 