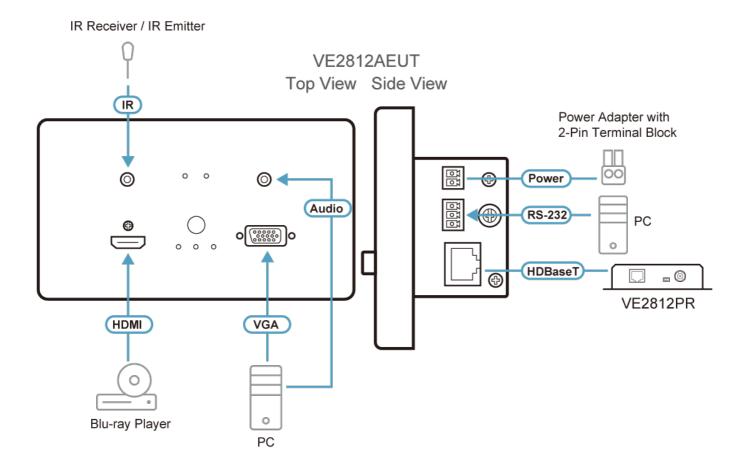

| Note                             | For some of rack mount products, please note that the standard physical dimensions of WxDxH are expressed using a LxWxH format.                                            |  |



Diagram



## ATEN International Co., Ltd.





© Copyright 2015 ATEN® International Co., Ltd.
ATEN and the ATEN logo are trademarks of ATEN International Co., Ltd.
All rights reserved. All other trademarks are the property of their respective owners.