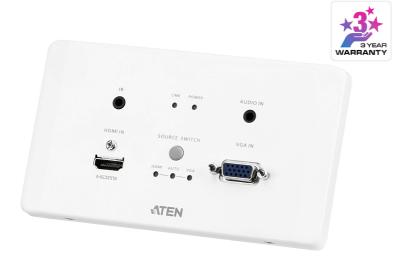

## VE2812AEUT

HDMI & VGA HDBaseT Transmitter with EU Wall Plate / PoH (4K@100m) (HDBaseT Class A) (PoH PD)

With minimal dimension requirements that can fit both EU and MK standards across different regions, the VE2812AEUT is a wall plate transmitter for sending VGA (with audio) and HDMI signals up to 100 m over a single Cat 5e/6/6a cable that is designed to merge with the clean and elegant décor of modern meetings rooms, boardrooms, conference rooms, classrooms and lecture halls.

#### Ready for Plug-and-Play

Available with both MK and EU mounting brackets for more convenient installation, the VE2812AEUT supports legacy and popular AV interfaces like VGA, HDMI, and stereo audio so that you're ready to connect any device that is brought into the room.

## Features

ATEN VE2812AEUT is a transmitter for sending VGA (with audio) and HDMI signals up to 100 m over a single Cat 5e/6/6a or ATEN 2L-2910 Cat 6 cable. Featuring built-in PoH (Power over HDBaseT) function, the VE2812AEUT receives power supply from the HDBaseT output port on the connected device. This eliminates the need for a power adapter and reduces the hassle of power line deployment behind the wall. With EU Wall Plate design, the VE2812AEUT can be conveniently mounted in a two – gang junction box. The VE2812AEUT guarantees reliable transmission of HDMI / VGA signals. For HDMI signal transmission, it supports 3D, Deep Color, and embedded HD lossless audio formats. To pursue longer distance transmission, it supports Long Reach Mode up to 150 m via a single Cat 5e/6 cable at resolutions up to 1080p.