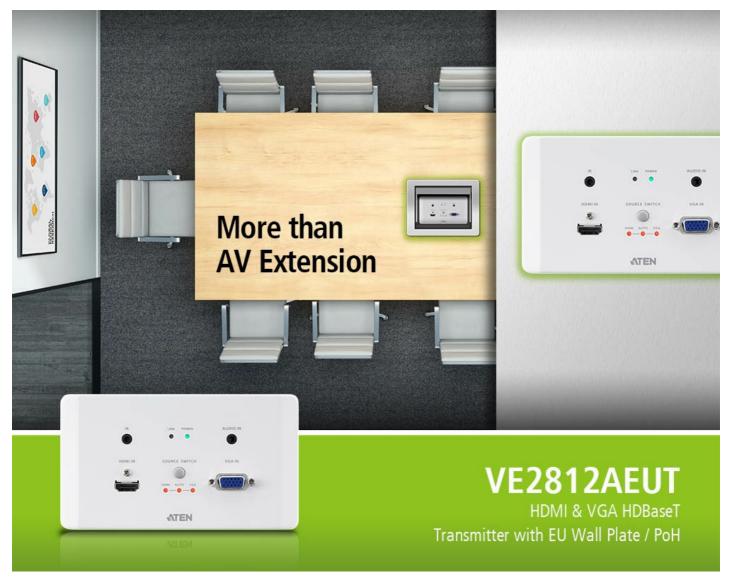

## VE2812AEUT

HDMI & VGA HDBaseT Transmitter with EU Wall Plate / PoH (4K@100m) (HDBaseT Class A) (PoH PD)

With minimal dimension requirements that can fit both EU and MK standards across different regions, the VE2812AEUT is a wall plate transmitter for sending VGA (with audio) and HDMI signals up to 100 m over a single Cat 5e/6/6a cable that is designed to merge with the clean and elegant décor of modern meetings rooms, boardrooms, conference rooms, classrooms and lecture halls.

## AV Extension and More

In addition to transmitting video and audio, the VE2812AEUT maximizes HDBaseT<sup>TM</sup> technology capabilities and offers IR and RS-232 Channels to control devices located in hard-to-reach areas as well as streamline the user operation experience.

For utility flexibility, the VE2812AEUT can serve as a video switch by connecting two sources and distribute them to an identical output. The compact wall plate design does away with bulky cables, allowing a neat and convenient installation in the wall or the table. Therefore, the VE2812AEUT is specifically designed for use in meeting rooms, digital educational environment or wherever needed to meet application requirements