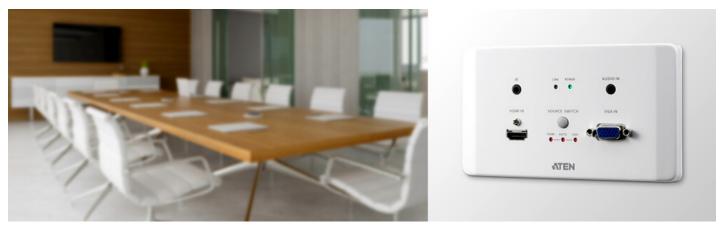

## VE2812AEUT

HDMI & VGA HDBaseT Transmitter with EU Wall Plate / PoH (4K@100m) (HDBaseT Class A) (PoH PD)

With minimal dimension requirements that can fit both EU and MK standards across different regions, the VE2812AEUT is a wall plate transmitter for sending VGA (with audio) and HDMI signals up to 100 m over a single Cat 5e/6/6a cable that is designed to merge with the clean and elegant décor of modern meetings rooms, boardrooms, conference rooms, classrooms and lecture halls.

## Perfectly Blends with the Environment

Comes with a stylish and sleek design for you to elegantly immerse extensions into the décor of any room.

 $\label{thm:convenience} The \ VE2812AEUT \ also \ blends \ seamlessly \ with \ the \ ergonomic \ \underline{VK102} \ tabletop \ kit, \ providing \ optimal \ convenience \ with \ plug-n-play \ connectivity.$ 