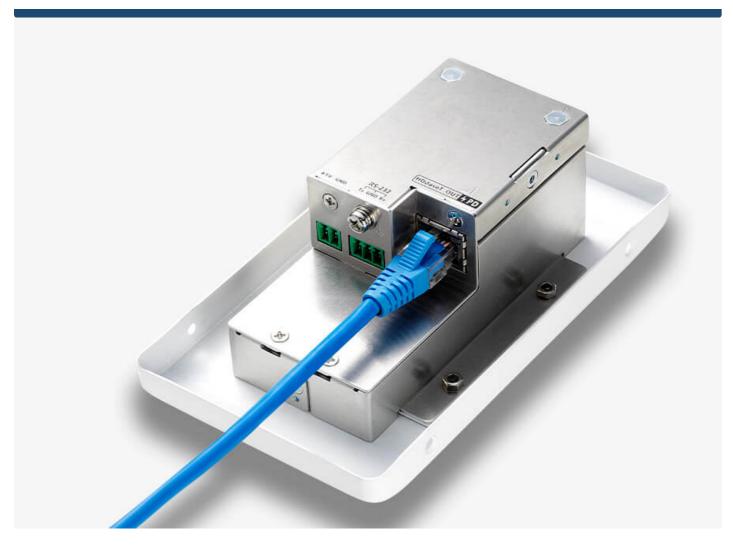

## VE2812AEUT

HDMI & VGA HDBaseT Transmitter with EU Wall Plate / PoH (4K@100m) (HDBaseT Class A) (PoH PD)

With minimal dimension requirements that can fit both EU and MK standards across different regions, the VE2812AEUT is a wall plate transmitter for sending VGA (with audio) and HDMI signals up to 100 m over a single Cat 5e/6/6a cable that is designed to merge with the clean and elegant décor of modern meetings rooms, boardrooms, conference rooms, classrooms and lecture halls.

## Convenient Power Access

Supports Power over HDBaseT (PoH) and allows powering from another Power Source Equipment (PSE) device. No more worries about extending or installing power outlets.

## AV Extension and More

In addition to transmitting video and audio, the VE2812AEUT maximizes HDBaseT<sup>TM</sup> technology capabilities and offers IR and RS-232 Channels to control devices located in hard-to-reach areas as well as streamline the user operation experience.

#### Multiple, Efficient Switching Options

The Source Switch button enables instant switching when required, while Auto Switch Mode supports automatic switching to a newly plugged-in source and instant switching back to the previous source on disconnection. Also supports RS-232 for switching via alternate control interfaces.