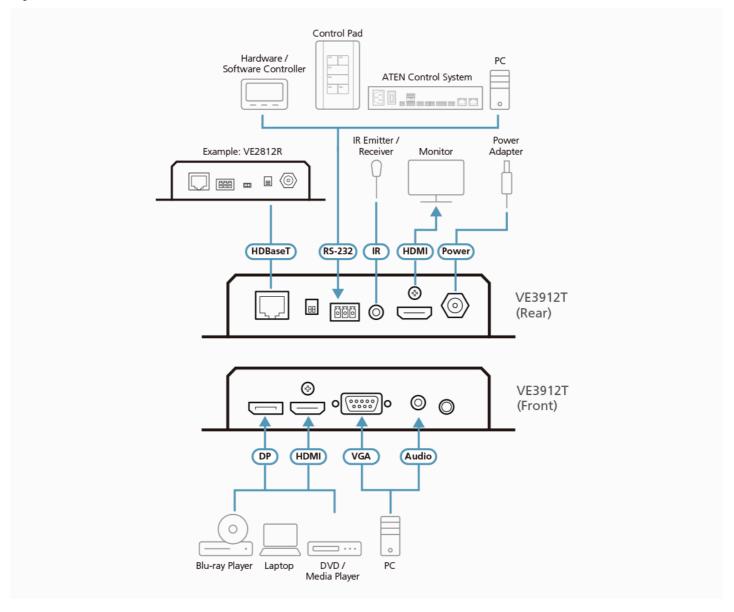

|  |
| Dimensions (L x W x H) with bracket    | 17.29 x 14.69 x 3.00 cm<br>(6.81 x 5.78 x 1.18 in.)                                                                                                                                                                                                                                                                      |  |
| Dimensions (L x W x H) without bracket | 16.60 x 12.49 x 2.90 cm<br>(6.54 x 4.92 x 1.14 in.)                                                                                                                                                                                                                                                                      |  |



# Diagram



## ATEN International Co., Ltd.

3F., No.125, Sec. 2, Datong Rd., Sijhih District., New Taipei City 221, Taiwan Phone: 886-2-8692-6789 Fax: 886-2-8692-6767 www.aten.com E-mail: marketing@aten.com



© Copyright 2015 ATEN® International Co., Ltd.
ATEN and the ATEN logo are trademarks of ATEN International Co., Ltd.
All rights reserved. All other trademarks are the property of their
respective owners.