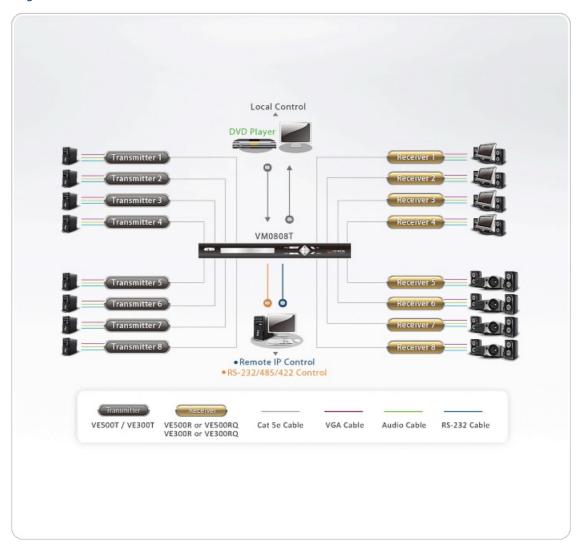

|
| Dimensions (L x W x H)   | 20.20 x 8.64 x 2.50 cm<br>(7.95 x 3.4 x 0.98 in.)                                                                                                                                                                |
| Carton Lot               | 5 pcs                                                                                                                                                                                                            |
| Note                     | For some of rack mount products, please note that the standard physical dimensions of WxDxH are expressed using a LxWxH format.                                                                                  |



### Diagram



### ATEN International Co., Ltd.

3F., No.125, Sec. 2, Datong Rd., Sijhih District., New Taipei City 221, Taiwan Phone: 886-2-8692-6789 Fax: 886-2-8692-6767

www.aten.com E-mail: marketing@aten.com



© Copyright 2015 ATEN® International Co., Ltd.
ATEN and the ATEN logo are trademarks of ATEN International Co., Ltd.
All rights reserved. All other trademarks are the property of their respective owners.