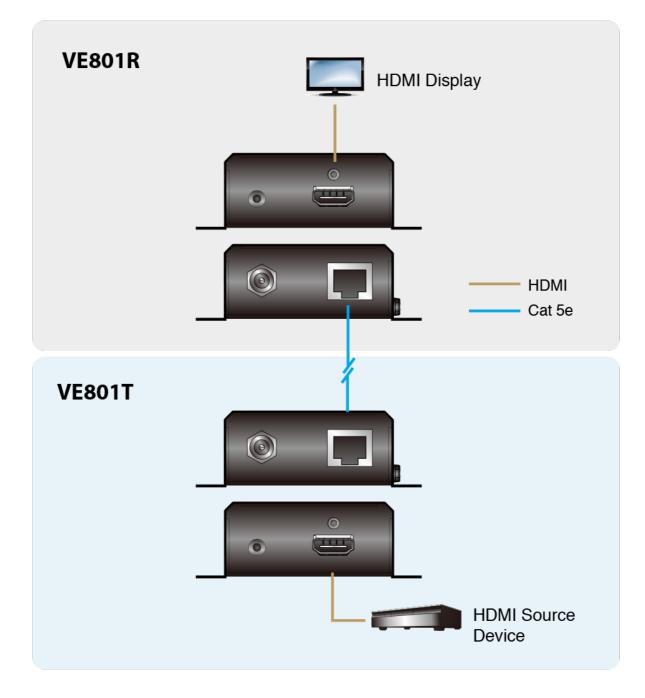

## **VE801**

HDMI HDBaseT-Lite Extender (4K@40m) (HDBaseT Class B)

The VE801 HDMI HDBaseT-Lite Extender extends an HDMI signal up to 70m from the HDBaseT source using one Cat 5e/6/6a cable. It supports HDMI features that include 3D, Deep Color and 4K image resolutions, plus Dolby Digital 5.1, DTS HD audio and it is HDCP compatible. The VE801 all-in-one design provides an easy method for mounting the device in any location. The side panel provides slip-resistant grooves that help prevent accidental drops when installing the unit. The grooves also enhance the ability to see the LED status lights. The VE801 is perfect for digital entertainment centers or any installation that requires superior HDMI video quality to be extended for great distances.

## Features

- Extends HDMI signals over a single Cat 5e/6/6a cable or ATEN <u>2L-2910</u> Cat 6 cable
  HDMI (3D, Deep color, 4K); HDCP 2.2 compliant
  Superior video quality up to 4K@35m (Cat 5e/6) / 40m (Cat 6a or ATEN <u>2L-2910</u> Cat 6 cable)
  HDBaseT Anti-jamming resists signal interference during high-quality video transmission using HDBaseT technology
- Plug-and-play •
- Rack-mountable