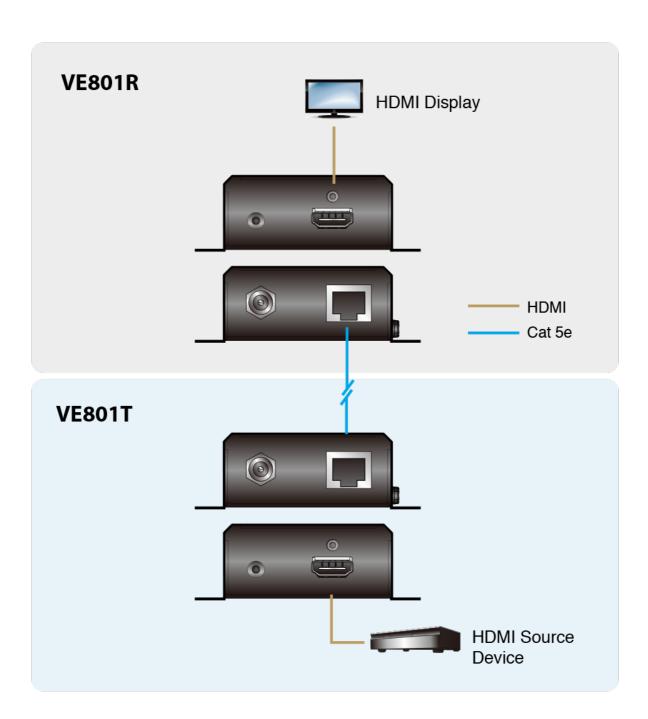

L x W x H) with bracket    | 9.86 x 8.70 x 3.00 cm<br>(3.88 x 3.43 x 1.18 in.)                                                                                                                                                                             |
| Dimensions (L x W x H) without bracket | 9.42 x 6.60 x 2.90 cm<br>(3.71 x 2.6 x 1.14 in.)                                                                                                                                                                              |
|                                        |                                                                                                                                                                                                                               |

## Diagram