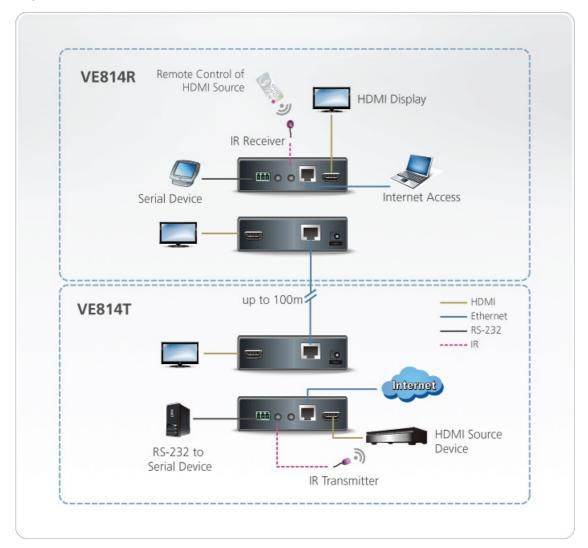

# **VE814T**

HDMI HDBaseT Transmitter with Dual Output (4K@100m) (HDBaseT Class A)

Place your HDMI displays up to 100 meters away from your HDMI source devices with the VE814T HDMI Transmitter over single Cat 5 with Dual Display. Connecting to the VE814R receiver via affordable and easily available Cat 5e/6 cable, your media can be streamed to up to three HDMI displays – dual displays connected to the receiver and another to the transmitter.

The VE814T also carries an Ethernet pass-through port for Internet connectivity, as well as RS-232 and IR signaling pass-through, which allows you to control the HDMI source device from the remote unit (VE814R) while also granting access to the HDMI display device from the local unit (VE814T). The VE814T is HDMI (3D, Deep Color, 4Kx2K) and HDCP compatible, ensuring superior video quality and peak performance from your HDMI displays.

### Diagram