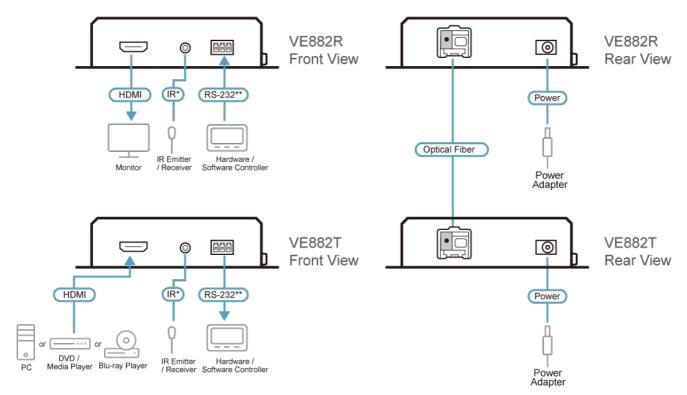

### Diagram

- \* The IR bypass channel is bi-directional. The IR transmitter and IR receiver can be plugged either into the VE882T or VE882R unit depending on the device you want to control remotely.

  \*\* The unit supports bi-directional RS-232 bypass transmission. To remotely control a PC through serial controller, connect the RS-232 port of the receiver to a serial controller, and then connect the RS-232 port of the transmitter to a PC, and vice versa.