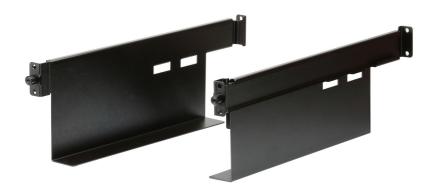

## 2X-034G

Mounting Kit

For the convenience of your installation, ATEN offers various mounting kits that allow you to install the matrix switch on the rack. Please refer to Quick Start Guide located in the Support and Download tab below for further information.

## Specification

| Easy Installation Rack Mount Kit | 2X-034G (Short for VM3200) |
|----------------------------------|----------------------------|
| Applicable Rack Depth            | 41-72 cm                   |