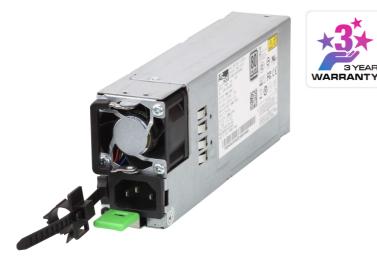

## **VM-PWR800**

VM3200 Power Module

The <u>VM3200</u> can be equipped with dual power modules to ensure that the system is always working. The power modules are hot-pluggable and can be easily replaced without shutting down the system. The <u>VM3200</u> has two power slots that can connect to two different power supplies. If the primary power fails, the secondary power supply will automatically take over. ATEN ensures that your investment is well protected while delivering outstanding performance.

## Specification

| Video Matrix Power Module | VM-PWR800    |
|---------------------------|--------------|
| Input voltage             | 100 - 240Vac |
| Power Capacity            | 800W         |
| Operating Temperature     | 0 - 40°C     |