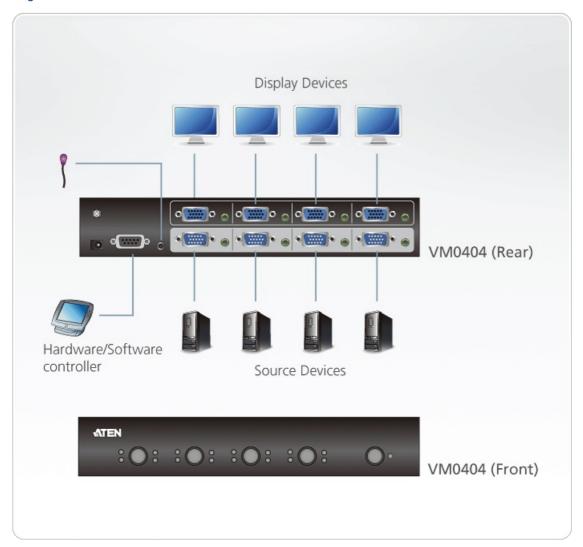

### Diagram

As a Matrix Switch, each input can be independently connected to any or all outputs, and the audio and video inputs from each source device can also be switched independently, giving you the ultimate in flexibility and control in any multi-display audio/video installation.

#### Features

- Connects any of four VGA Video + Audio inputs to any of four VGA Video + Audio outputs
- Long distance transmission up to 30m
- Easily switch between multiple sources and multiple displays
- Easy Operation:
  - Front panel pushbuttons
  - RS-232 serial controller
- Superior video quality up to 1920 x 1440; VGA, SVGA, XGA, SXGA, UXGA, and WUXGA (1920 x 1200)
- Supports up to 300 MHz bandwidth for high performance video
- EDID Expert selects the optimum EDID settings for smooth power-up and highest quality display
- Built-in bi-directional RS-232 serial port for high-end system control\*
- Independent switching of audio and video sources each input can be independently connected to any or all outputs for flexibility
- Rack Mountable
- · All-metal casing
- \* Note: The VM0404 AP and GUI operation instructions can be downloaded from the ATEN website (www.aten.com)