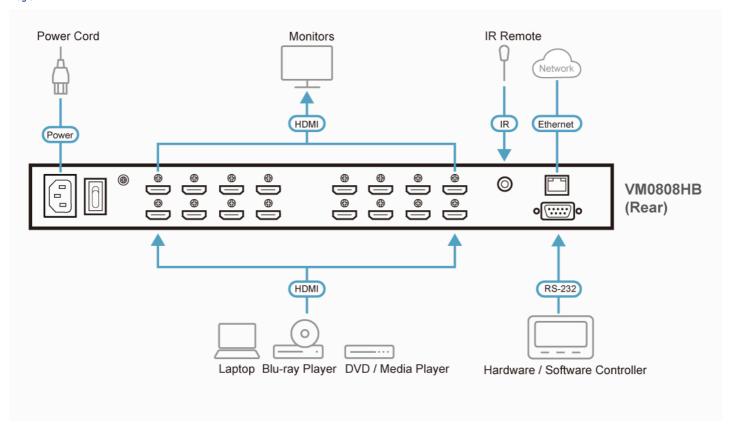

|
| Maximum Input Power Rating | 100-240 VAC; 50-60 Hz; 1.0A                                                                                                                                                                                                                                      |
| ļ                          | For some of rack mount products, please note that the standard physical dimensions of WxDxH are expressed using a LxWxH format.                                                                                                                                  |



# Diagram



### ATEN International Co., Ltd.

3F., No.125, Sec. 2, Datong Rd., Sijhih District., New Taipei City 221, Taiwan Phone: 886-2-8692-6789 Fax: 886-2-8692-6767

www.aten.com E-mail: marketing@aten.com



Copyright 2015 ATEN® International Co., Ltd. ATEN and the ATEN logo are trademarks of ATEN International Co., Ltd. All rights reserved. All other trademarks are the property of their respective owners.