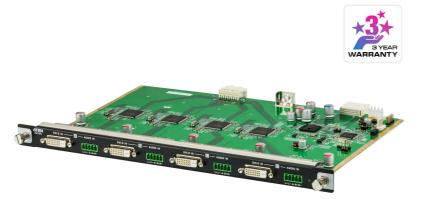

# VM7604

4-Port DVI Input Board

The VM7604 4-Port DVI Input Board is offers an easy way to route any of 4 audio/video sources to any of 4 displays, when used in combination with ATEN's Modular Matrix Switch.

#### Features

- 4-port DVI Input Board that is compatible with the <u>VM1600/VM3200</u> and can be mixed with modular I/O boards of any type for optimum flexibility
- Superior video quality up to 1920 x 1200 @ 60Hz
- HDCP 1.4 Compatible
- EDID Expert selects optimum EDID settings for smooth power-up and the highest quality display
- Built-in EDID wizard provides an easy way to customized EDID settings
- Hot-swappable design for easy integration of I/O boards
- Audio-enabled