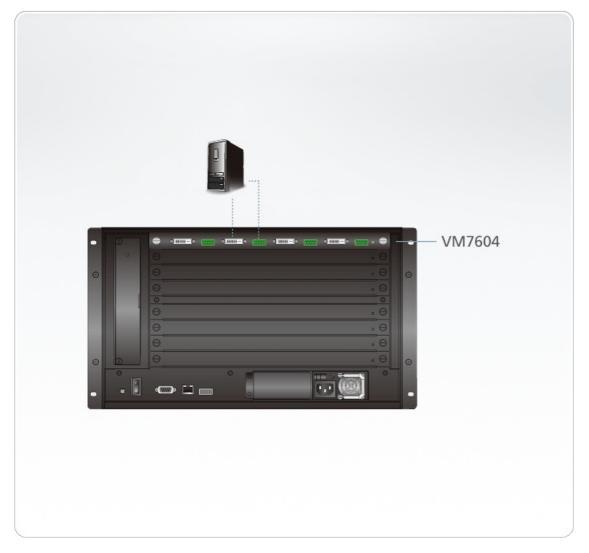

#### Diagram

# VM7604

4-Port DVI Input Board

The VM7604 4-Port DVI Input Board is offers an easy way to route any of 4 audio/video sources to any of 4 displays, when used in combination with ATEN's Modular Matrix Switch.