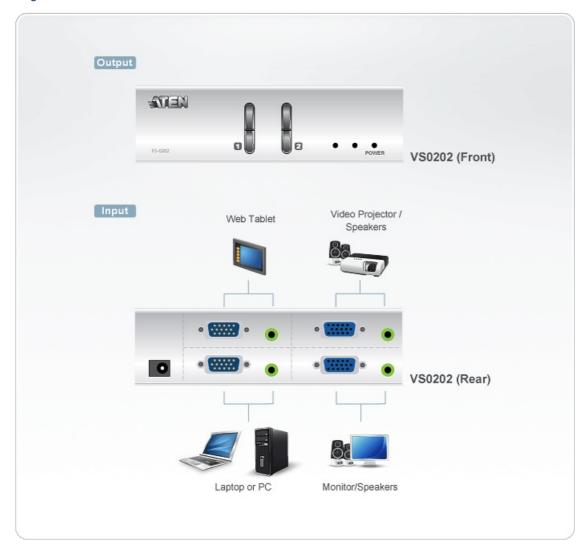

#### Diagram

# **VS0202**

2x2 VGA/Audio Matrix Switch

The VS0202 Video Matrix Switch allows video and audio from 2 computers to be routed to 2 monitors, projectors and speakers. Ideal for presentations and applications where information from multiple computers is being delivered to multiple destinations.