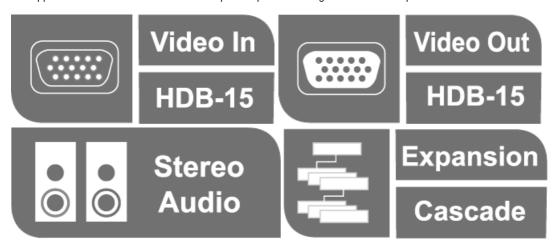

## Specification

| Video Input |                        |
|-------------|------------------------|
| Interfaces  | 2 x HDB-15 Male (Blue) |
| Impedance   | 75 Ω                   |

| Max. Distance            | 1.8 m                                                                                                                                                                                                            |  |
|--------------------------|------------------------------------------------------------------------------------------------------------------------------------------------------------------------------------------------------------------|--|
| Video Output             |                                                                                                                                                                                                                  |  |
| Interfaces               | 2 x HDB-15 Female (Blue)                                                                                                                                                                                         |  |
|                          | 75 Ω                                                                                                                                                                                                             |  |
| Impedance                | 7512                                                                                                                                                                                                             |  |
| Video                    | I                                                                                                                                                                                                                |  |
| Max. Bandwidth           | 200 MHz                                                                                                                                                                                                          |  |
| Max. Resolution          | Up to 1920 x 1200                                                                                                                                                                                                |  |
| Max. Distance            | Up to 30 m                                                                                                                                                                                                       |  |
| Audio                    |                                                                                                                                                                                                                  |  |
| Input                    | 2 x Mini Stereo Jack Female (Green)                                                                                                                                                                              |  |
| Output                   | 2 x Mini Stereo Jack Female (Green)                                                                                                                                                                              |  |
| Connectors               |                                                                                                                                                                                                                  |  |
| Power                    | 1 x DC Jack                                                                                                                                                                                                      |  |
| Power Consumption        | DC5.3V:2.43W:11BTU/h                                                                                                                                                                                             |  |
|                          | Note:  The measurement in Watts indicates the typical power consumption of the device with no external loading.  The measurement in BTU/h indicates the power consumption of the device when it is fully loaded. |  |
| Environmental            |                                                                                                                                                                                                                  |  |
| Operating<br>Temperature | 0-50°C                                                                                                                                                                                                           |  |
| Storage<br>Temperature   | -20 - 60°C                                                                                                                                                                                                       |  |
| Humidity                 | 0 - 80% RH, Non-Condensing                                                                                                                                                                                       |  |
| Physical Properties      |                                                                                                                                                                                                                  |  |
| Housing                  | Metal                                                                                                                                                                                                            |  |
| Weight                   | 0.47 kg ( 1.04 lb )                                                                                                                                                                                              |  |
| Dimensions (L x W x H)   | 13.00 x 7.61 x 4.40 cm<br>(5.12 x 3 x 1.73 in.)                                                                                                                                                                  |  |
| Carton Lot               | 20 pcs                                                                                                                                                                                                           |  |
| Note                     | For some of rack mount products, please note that the standard physical dimensions of WxDxH are expressed using a LxWxH format.                                                                                  |  |