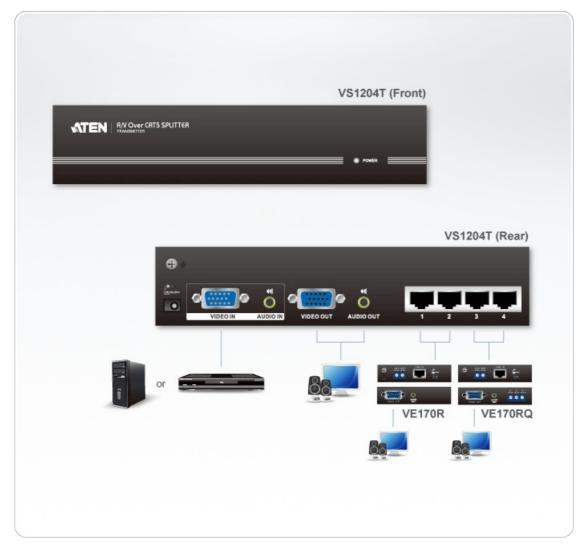

### Diagram

\* Suggested Compatible Receiver Units: VE170R A/V Over Cat 5 Receiver VE170RQ A/V Over Cat 5 Receiver with Deskew VE172R A/V Over Cat 5 Receiver with Cascade