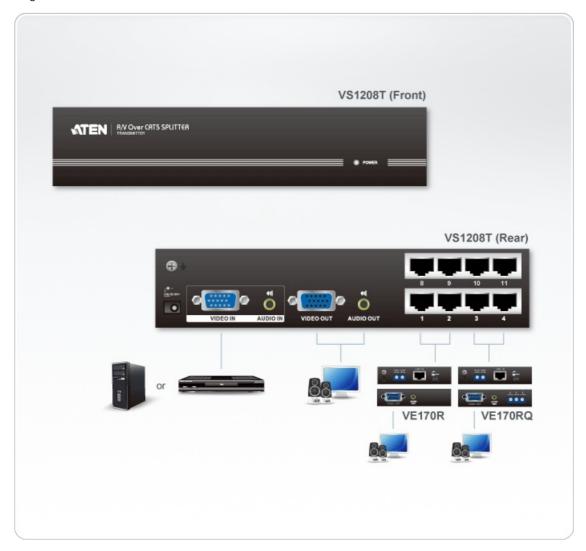

### Diagram

\* Suggested Compatible Receiver Units:

VE170R A/V Over Cat 5 Receiver

VE170RQ A/V Over Cat 5 Receiver with Deskew

VE172R A/V Over Cat 5 Receiver with Cascade