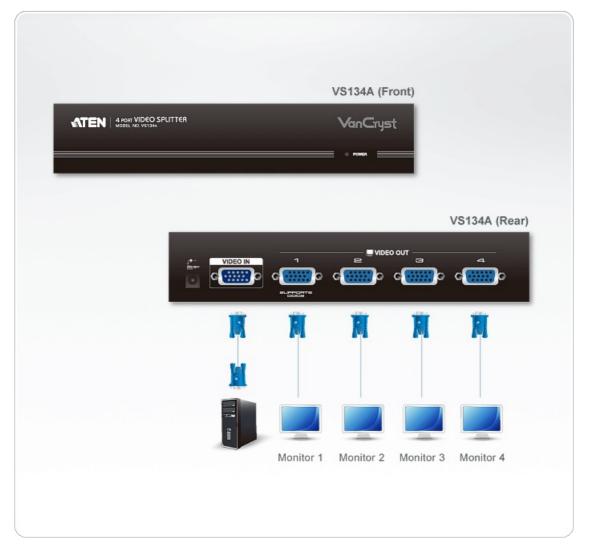

#### Diagram

# **VS134A**

4-Port VGA Splitter (450MHz)

The VS134A Video Splitter is a boosting device that duplicates a video signal from one source to 4 output devices. Cascadable to three levels, the VS134A provides up to 64 video signals, in addition to extending transmission distance up to 30 m, making it excellent for public broadcast systems. To transmit multiple, high-quality VGA, XGA, SVGA, UXGA, QXGA, WUXGA and multisync video signals over long distance without hassle, the VS134A is your best choice.