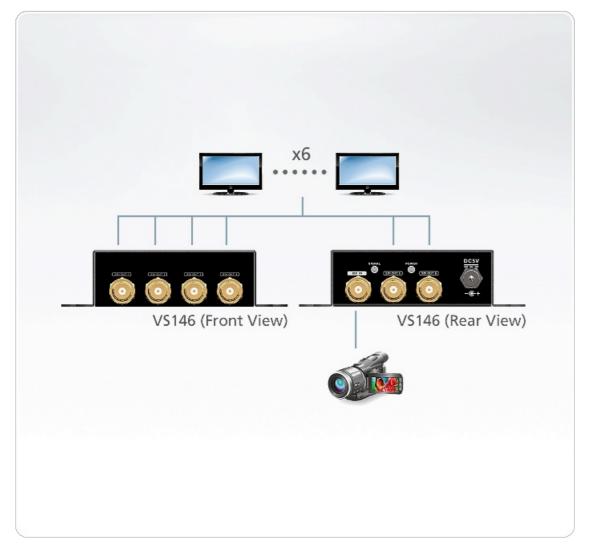

#### Diagram

# VS146

6-Port 3G-SDI Splitter

The VS146 6-Port 3G/HD/SD-SDI Splitter receives one SDI input and retransmits the signal to six SDI outputs for real time viewing across multiple displays. It provides automatic cable equalization and distributes the SD-SDI signal over 300 meters. The VS146 has the ability to re-clock SDI signals for cascading and thus provide even longer transmissions. It's particularly ideal for surveillance systems, TV studio, digital cinema, or any AV application where you need to split signals from a camera or other device equipped with 3G/HD/SD-SDI outputs to six SDI-compliant displays or video processors.