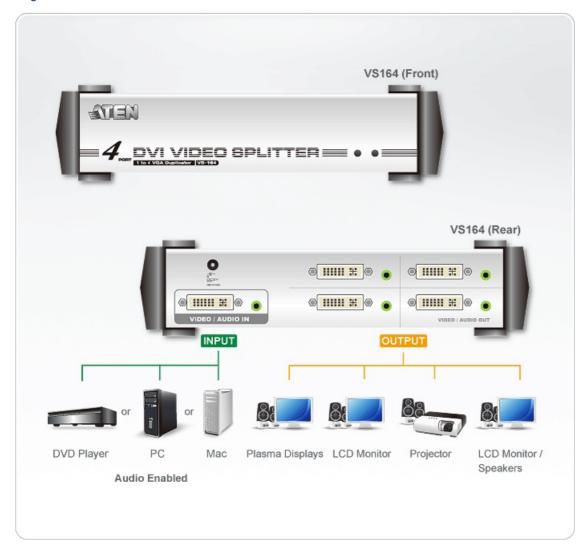

### Diagram

# **VS164**

4-Port DVI/Audio Splitter

VS164 Video Splitter provides DVI video and audio input signals to 4 DVI video and audio outputs after duplication and boosting. They are ideal for any type of broadcasting environment, classrooms, or by power computer users.