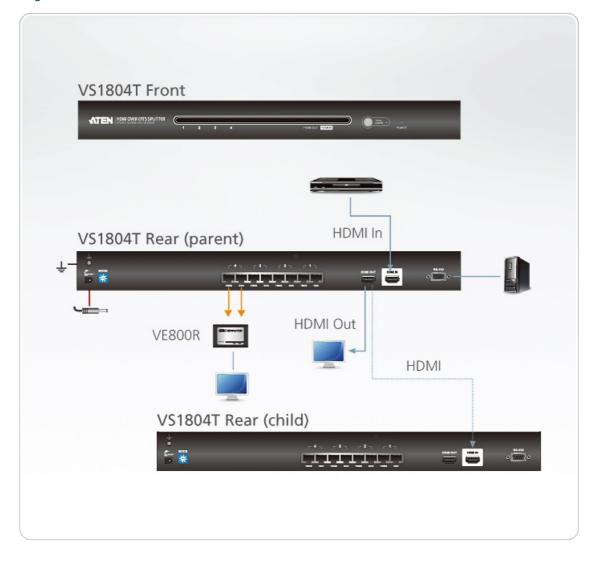

-------------|---------------------------------------------------------------------------------------------------------------------------------|
| Weight                    | 2.10 kg(4.63 lb)                                                                                                                |
| Dimensions (L x W x<br>H) | 43.72 x 15.78 x 4.40 cm<br>(17.21 x 6.21 x 1.73 in.)                                                                            |
| Carton Lot                | 3 pcs                                                                                                                           |
| Note                      | For some of rack mount products, please note that the standard physical dimensions of WxDxH are expressed using a LxWxH format. |

#### Diagram



## ATEN International Co., Ltd.

3F., No.125, Sec. 2, Datong Rd., Sijhih District., New Taipei City 221, Taiwan Phone: 886-2-8692-6789 Fax: 886-2-8692-6767 www.aten.com E-mail: marketing@aten.com



© Copyright 2015 ATEN® International Co., Ltd. ATEN and the ATEN logo are trademarks of ATEN International Co., Ltd. All rights reserved. All other trademarks are the property of their respective owners.