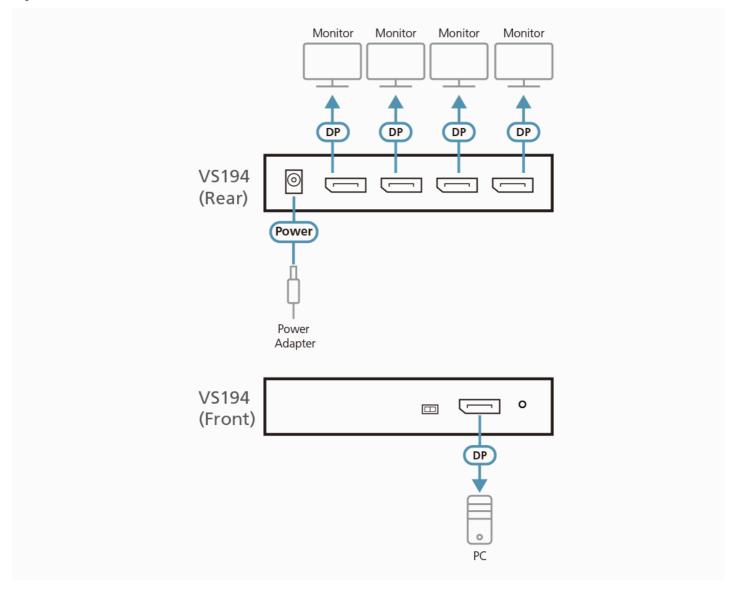

# Diagram

#### Features

- Connects 1 DisplayPort source to 4 DisplayPort monitors Supports DisplayPort 1.2a; HDCP 1.3 Supports resolutions up to 4096 x 2160 / 3840 x 2160 @ 60 Hz
- Supports MST/ Extend Mode and SST/ Split Mode\*

#### MST/ Extend Mode:

Extend a video source across 4 displays with a maximum resolution of 4K. SST/ Split Mode:

Duplicate a single video source to 4 displays with a maximum resolution of 4K on each monitor Supports Linkrate: HBR2 (High Bit Rate 2)