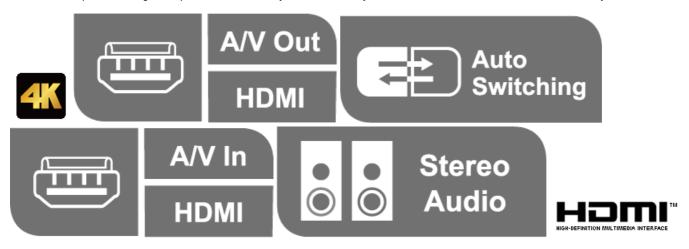

#### **Features**

- Supports Auto Switch the VC1280 automatically switches to a newly plugged-in source
- · Connects two sources (HDMI/VGA) to one HDMI display
- · Converts VGA signals to HDMI output
- Easily switches sources among 3 modes (HDMI/VGA/AUTO) via a pushbutton
- HDMI 1.4 (3D, Deep Color, 4K); HDCP 1.4 compatible
  Superior video quality up to 4K (3840 x 2160 @ 30Hz)
- RS-232 Channel Transmission allows you to connect to serial terminals or serial devices for firmware upgrade
- Supports Consumer Electronic Control (CEC)
- · Plug-and-play; no software or driver installation required
- · Quality and durable metal enclosure