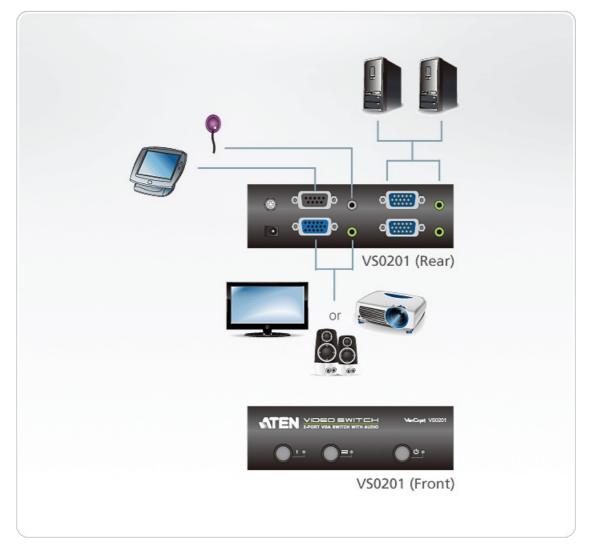

### Diagram

# VS0201

2-Port VGA/Audio Switch

The VS0201 2-Port VGA Switch with Audio allows you to connect two audio/video source computers to a single monitor or projector with full audio and quickly switch between the devices for use.

The VS0201 is perfect for the meeting room, media centers, class rooms, or any presentation environment requiring multiple audio/video sources to be accessed on a single display.