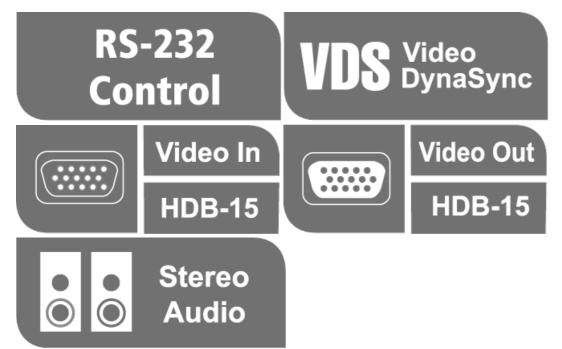

VS0201 built-in bi-directional RS-232 serial port for high-end system control, and advanced RS-232 control. With the ability to use high-end serial control devices via RS-232 commands allows the VS0201 to be controlled by secondary systems with advanced functions such as; port switching, auto switching, front panel pushbutton lock, and Power on Detection.

#### **Features**

- · Displays the video output of two computers on a single monitor or projector
- · Quick and easy switching between VGA/Audio sources via front panel pushbuttons, RS-232, or IR remote control
- Superior video quality up to 1920 x 1440
- Long-distance transmission up to 30 m \*
  Supports VGA, SVGA, UXGA, WUXGA and multisync monitors
- Video DynaSync™ Exclusive ATEN technology eliminates boot-up display problems and optimizes resolution when switching between ports
- Built-in bi-directional RS-232 serial port for high-end system control \*\*
- RS-232 Control:

#### Specification

| Video Input     |                                                                                                                                            |
|-----------------|--------------------------------------------------------------------------------------------------------------------------------------------|
| Interfaces      | 2 x HDB-15 Male (Blue)                                                                                                                     |
| Impedance       | 75 Ω                                                                                                                                       |
| Max. Distance   | 1.8 m                                                                                                                                      |
| Video Output    |                                                                                                                                            |
| Interfaces      | 1 x HDB-15 Female (Blue)                                                                                                                   |
| Impedance       | 75 Ω                                                                                                                                       |
| Max. Distance   | 30 m                                                                                                                                       |
| Video           |                                                                                                                                            |
| Max. Bandwidth  | 300 MHz                                                                                                                                    |
| Max. Resolution | Up to 1920 x 1440                                                                                                                          |
| Max. Distance   | Up to 30 m                                                                                                                                 |
| Audio           |                                                                                                                                            |
| Input           | 2 x Mini Stereo Jack Female (Green)                                                                                                        |
| Output          | 1 x Mini Stereo Jack Female (Green)                                                                                                        |
| Control         |                                                                                                                                            |
| RS-232          | Connector: 1 x DB-9 Female (Black)<br>Baud Rate and Protocol:<br>Baud Rate: 19200, Data Bits: 8, Stop Bits:1, Parity: No, Flow Control: No |
| IR              | 1 x Mini Stereo Jack Female (Black)                                                                                                        |
| Connectors      |                                                                                                                                            |