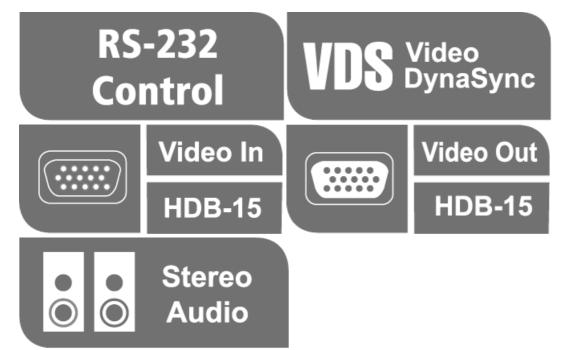

## Specification

| Video Input               |                                                                                                                                                                                                                          |
|---------------------------|--------------------------------------------------------------------------------------------------------------------------------------------------------------------------------------------------------------------------|
| Interfaces                | 2 x HDB-15 Male (Blue)                                                                                                                                                                                                   |
| Impedance                 | 75 Ω                                                                                                                                                                                                                     |
| Max. Distance             | 1.8 m                                                                                                                                                                                                                    |
| Video Output              |                                                                                                                                                                                                                          |
| Interfaces                | 1 x HDB-15 Female (Blue)                                                                                                                                                                                                 |
| Impedance                 | 75 Ω                                                                                                                                                                                                                     |
| Max. Distance             | 30 m                                                                                                                                                                                                                     |
| Video                     |                                                                                                                                                                                                                          |
| Max. Bandwidth            | 300 MHz                                                                                                                                                                                                                  |
| Max. Resolution           | Up to 1920 x 1440                                                                                                                                                                                                        |
| Max. Distance             | Up to 30 m                                                                                                                                                                                                               |
| Connectors                |                                                                                                                                                                                                                          |
| Power                     | 1 x DC Jack                                                                                                                                                                                                              |
| Power Consumption         | DC5V:0.75W:4BTU/h                                                                                                                                                                                                        |
|                           | Note:<br>• The measurement in Watts indicates the typical power consumption of the device with no external loading.<br>• The measurement in BTU/h indicates the power consumption of the device when it is fully loaded. |
| Environmental             |                                                                                                                                                                                                                          |
| Operating<br>Temperature  | 0 - 50°C                                                                                                                                                                                                                 |
| Storage<br>Temperature    | -20 - 60°C                                                                                                                                                                                                               |
| Humidity                  | 0 - 80% RH, Non-Condensing                                                                                                                                                                                               |
| Physical Properties       |                                                                                                                                                                                                                          |
| Housing                   | Metal                                                                                                                                                                                                                    |
| Weight                    | 0.20 kg(0.44 lb)                                                                                                                                                                                                         |
| Dimensions (L x W x<br>H) | 10.36 x 7.90 x 2.79 cm<br>(4.08 x 3.11 x 1.1 in.)                                                                                                                                                                        |
| Carton Lot                | 20 pcs                                                                                                                                                                                                                   |
| Note                      | For some of rack mount products, please note that the standard physical dimensions of WxDxH are expressed using a LxWxH format.                                                                                          |
|                           | 1                                                                                                                                                                                                                        |