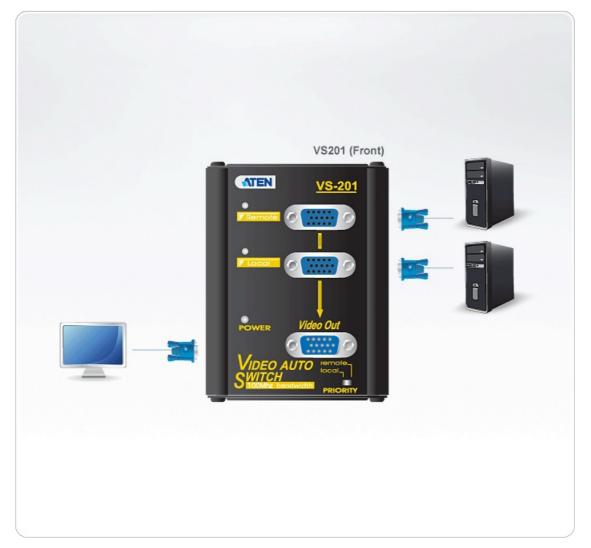

#### Diagram

A slide switch sets the priority for the incoming video signals for display on the monitor, and the VS201 automatically selects the proper input signal for its output port. Both features make the VS201 an excellent choice for educational environments.

# **VS201**

2-Port VGA Switch Wall Plate

The VS201 Video Auto Switch is an automatic video switch that is ideal for monitors using analog signals. In addition, the VS201 boosts signals, allowing long distance transmission of up to 65 m (210 feet).